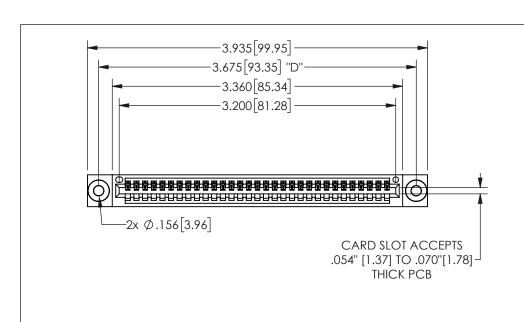

THIS IS A C.A.D. GENERATED DRAWING DO NOT MAKE MANUAL REVISIONS TO MASTER.

ORIGINAL

1

.160 4.06 .330[8.38] POINT OF CARD SLOT CONTACT .370 9.4

## -.350[8.89] .600[15.24] .100[2.54]

<u>Contact Dimensions:</u>
540-Wire Wrap .025 Sq.(0.64 Sq.) - Tail LG=.560(14.22)
.100 (2.54) Contact Spacing x .200 (5.08) Row Spacing

345/395 SERIES CARD EDGE CONNECTOR PART NUMBER: 345-031-540-103

## 345/395 SERIES CARD EDGE CONNECTOR CONTACT CODE 555,556,558,559,560 DIMENSIONS

YOUR CONNECTION TO QUALITY & SERVICE

**EDAC INC** TORONTO, ONTARIO CANADA

THESE DRAWINGS AND SPECIFICATIONS ARE THE PROPERTY OF EDAC INC.,AND SHALL NOT BE REPRODUCED, OR COPIED OR USED AS THE BASIS FOR THE MANUFACTURE OR SALE OF APPARATUS WITHOUT WRITTEN PERMISSION.