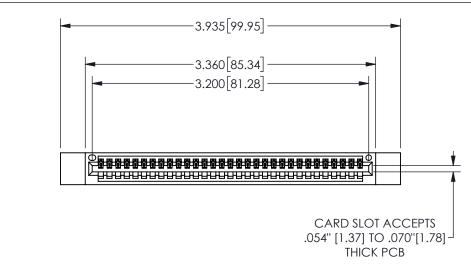

THIS IS A C.A.D. GENERATED DRAWING DO NOT MAKE MANUAL REVISIONS TO MASTER.

ORIGINAL

1

## .160 4.06 .330[8.38] POINT OF CARD SLOT CONTACT .370 9.4

<u>Contact Dimensions:</u>
542-Wire Wrap .025 Sq.(0.64 Sq.) - Tail LG=.645(16.38)
.100 (2.54) Contact Spacing x .200 (5.08) Row Spacing

345/395 SERIES CARD EDGE CONNECTOR PART NUMBER: 345-031-542-412

**EDAC INC** TORONTO, ONTARIO CANADA

THESE DRAWINGS AND SPECIFICATIONS ARE THE PROPERTY OF EDAC INC.,AND SHALL NOT BE REPRODUCED, OR COPIED OR USED AS THE BASIS FOR THE MANUFACTURE OR SALE OF APPARATUS WITHOUT WRITTEN PERMISSION.

|                     |               |                 | . , . , . |
|---------------------|---------------|-----------------|-----------|
| ACAD REFERENCE NO.  |               | 345-ENG-MASTER  |           |
| DRAWN: R.STA.MONICA |               | DATEMAY.16/2017 |           |
| CHECKED:            |               | DATE:           |           |
| SCALE:              | NTS           | SHEET           | OF 2      |
| DRAWING             | NUMBER        |                 | ISSUE     |
| 3                   | 45-ENG-MASTER |                 | 1         |