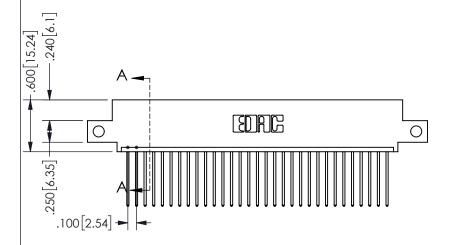

SECTION A-A

ISSUE NUMBER ORIGINAL

1

**Contact Code 558** 

Contact Code 559

**Contact Code 560** 

INSULATOR MATERIAL: THERMOPLASTIC POLYESTER, UL 94V-0 DAP MATERIAL AVAILABLE UPON REQUEST

CONTACT MATERIAL; COPPER ALLOY

CONTACT PLATING: GOLD ON THE MATING AREA, TIN PLATING ON THE CONTACT TAILS, NICKEL UNDERPLATE

## 345/395 SERIES CARD EDGE CONNECTOR CONTACT CODE 555,556,558,559,560 DIMENSIONS

YOUR CONNECTION TO QUALITY & SERVICE

**EDAC INC** TORONTO, ONTARIO CANADA

THESE DRAWINGS AND SPECIFICATIONS ARE THE PROPERTY OF EDAC INC.,AND SHALL NOT BE REPRODUCED, OR COPIED OR USED AS THE BASIS FOR THE MANUFACTURE OR SALE OF APPARATUS WITHOUT WRITTEN PERMISSION.

|  | ACAD REFERENCE NO.  | 345-ENG-MASTER   |
|--|---------------------|------------------|
|  | DRAWN: R.STA.MONICA | DATE:MAY.16/2017 |
|  | CHECKED:            | DATE:            |
|  | SCALE: 1:1          | SHEET 2 OF 2     |
|  | DRAWING NUMBER      | ISSUE            |
|  | 345-ENG-MASTER      | 1                |