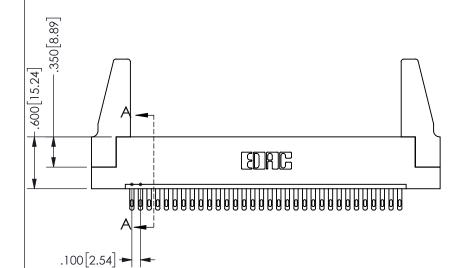

SECTION A-A

ISSUE NUMBER ORIGINAL

1

**Contact Code 558** 

Contact Code 559

**Contact Code 560** 

INSULATOR MATERIAL: THERMOPLASTIC POLYESTER, UL 94V-0 DAP MATERIAL AVAILABLE UPON REQUEST

CONTACT MATERIAL; COPPER ALLOY

CONTACT PLATING: GOLD ON THE MATING AREA, TIN PLATING ON THE CONTACT TAILS, NICKEL UNDERPLATE

## 345/395 SERIES CARD EDGE CONNECTOR CONTACT CODE 555,556,558,559,560 DIMENSIONS

YOUR CONNECTION TO QUALITY & SERVICE

**EDAC INC** TORONTO, ONTARIO CANADA

THESE DRAWINGS AND SPECIFICATIONS ARE THE PROPERTY OF EDAC INC.,AND SHALL NOT BE REPRODUCED, OR COPIED OR USED AS THE BASIS FOR THE MANUFACTURE OR SALE OF APPARATUS WITHOUT WRITTEN PERMISSION.