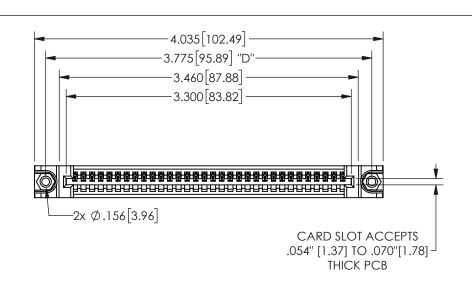

THIS IS A C.A.D. GENERATED DRAWING DO NOT MAKE MANUAL REVISIONS TO MASTER.

ISSUE NUMBER ORIGINAL

1

.160 4.06 .330[8.38] POINT OF CARD SLOT CONTACT .370 9.4

<u>Contact Dimensions:</u>
500-Wire Hole .050x.025(1.27x0.64) - Tail LG=.260(6.60)
.100 (2.54) Contact Spacing x .200 (5.08) Row Spacing

345/395 SERIES CARD EDGE CONNECTOR PART NUMBER: 345-032-500-188

YOUR CONNECTION TO QUALITY & SERVICE

**EDAC INC** TORONTO, ONTARIO CANADA

ARE THE PROPERTY OF EDAC INC.,AND SHALL NOT BE REPRODUCED, OR COPIED OR USED AS THE BASIS FOR THE MANUFACTURE OR SALE OF APPARATUS WITHOUT WRITTEN PERMISSION.