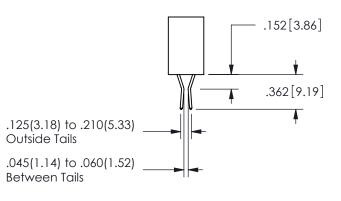

## SECTION A-A

ORIGINAL 1

ISSUE NUMBER

**Contact Code 558** 

Contact Code 559

Contact Code 560

- INSULATOR MATERIAL: THERMOPLASTIC POLYESTER, UL 94V-0 DAP MATERIAL AVAILABLE UPON REQUEST
- CONTACT MATERIAL; COPPER ALLOY

CONTACT PLATING: GOLD ON THE MATING AREA, TIN PLATING ON THE CONTACT TAILS, NICKEL UNDERPLATE

345/395 SERIES CARD EDGE CONNECTOR CONTACT CODE 555,556,558,559,560 DIMENSIONS

YOUR CONNECTION TO QUALITY & SERVICE