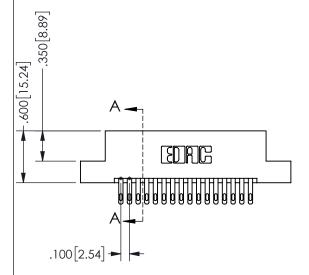

| .330[8.38]<br>CARD SLOT | .160[4.06]<br>POINT OF 7<br>CONTACT |
|-------------------------|-------------------------------------|
| .370[9.4]               |                                     |
| .200[5.08]              |                                     |

## SECTION A-A

ORIGINAL 1

ISSUE NUMBER

**Contact Code 558** 

Contact Code 559

Contact Code 560

- INSULATOR MATERIAL: THERMOPLASTIC POLYESTER, UL 94V-0 DAP MATERIAL AVAILABLE UPON REQUEST
- CONTACT MATERIAL; COPPER ALLOY

CONTACT PLATING: GOLD ON THE MATING AREA, TIN PLATING ON THE CONTACT TAILS, NICKEL UNDERPLATE

345/395 SERIES CARD EDGE CONNECTOR CONTACT CODE 555,556,558,559,560 DIMENSIONS

YOUR CONNECTION TO QUALITY & SERVICE