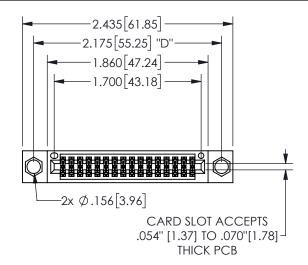

## <u>Contact Dimensions:</u> 500-Wire Hole .050x.025(1.27x0.64) - Tail LG=.260(6.60) .100 (2.54) Contact Spacing x .200 (5.08) Row Spacing

345/395 SERIES CARD EDGE CONNECTOR PART NUMBER: 345-032-500-204

YOUR CONNECTION TO QUALITY & SERVICE

**EDAC INC** TORONTO, ONTARIO CANADA

THESE DRAWINGS AND SPECIFICATIONS ARE THE PROPERTY OF EDAC INC.,AND SHALL NOT BE REPRODUCED, OR COPIED OR USED AS THE BASIS FOR THE MANUFACTURE OR SALE OF APPARATUS WITHOUT WRITTEN PERMISSION.