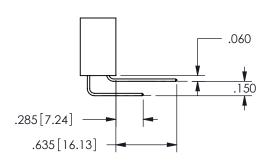

## <u>Contact Dimensions:</u> 500-Wire Hole .050x.025(1.27x0.64) - Tail LG=.260(6.60) .100 (2.54) Contact Spacing x .200 (5.08) Row Spacing

345/395 SERIES CARD EDGE CONNECTOR PART NUMBER: 345-032-500-204