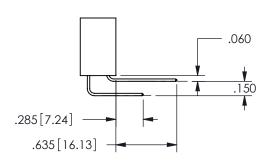

THIS IS A C.A.D. GENERATED DRAWING DO NOT MAKE MANUAL REVISIONS TO MASTER.

ISSUE NUMBER

ORIGINAL

1

<u>Contact Dimensions:</u>
500-Wire Hole .050x.025(1.27x0.64) - Tail LG=.260(6.60)
.100 (2.54) Contact Spacing x .200 (5.08) Row Spacing

.160 4.06 .330[8.38] POINT OF CARD SLOT CONTACT .370 9.4 .200 [5.08]

SECTION A A

ORIGINAL 1

ISSUE NUMBER

**Contact Code 558** 

Contact Code 559

**Contact Code 560** 

- INSULATOR MATERIAL: THERMOPLASTIC POLYESTER, UL 94V-0 DAP MATERIAL AVAILABLE UPON REQUEST
- CONTACT MATERIAL; COPPER ALLOY

CONTACT PLATING: GOLD ON THE MATING AREA, TIN PLATING ON THE CONTACT TAILS, NICKEL UNDERPLATE

345/395 SERIES CARD EDGE CONNECTOR CONTACT CODE 555,556,558,559,560 DIMENSIONS

YOUR CONNECTION TO QUALITY & SERVICE