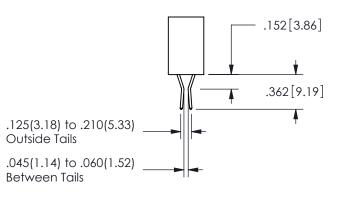

THIS IS A C.A.D. GENERATED DRAWING DO NOT MAKE MANUAL REVISIONS TO MASTER.

ISSUE NUMBER

ORIGINAL

1

<u>Contact Dimensions:</u>
500-Wire Hole .050x.025(1.27x0.64) - Tail LG=.260(6.60)
.100 (2.54) Contact Spacing x .200 (5.08) Row Spacing

.160 4.06 .330[8.38] POINT OF CARD SLOT CONTACT .370 9.4 .200 [5.08]

SECTION A A

ORIGINAL 1

ISSUE NUMBER

**Contact Code 558** 

Contact Code 559

**Contact Code 560** 

- INSULATOR MATERIAL: THERMOPLASTIC POLYESTER, UL 94V-0 DAP MATERIAL AVAILABLE UPON REQUEST
- CONTACT MATERIAL; COPPER ALLOY

CONTACT PLATING: GOLD ON THE MATING AREA, TIN PLATING ON THE CONTACT TAILS, NICKEL UNDERPLATE

345/395 SERIES CARD EDGE CONNECTOR CONTACT CODE 555,556,558,559,560 DIMENSIONS

YOUR CONNECTION TO QUALITY & SERVICE