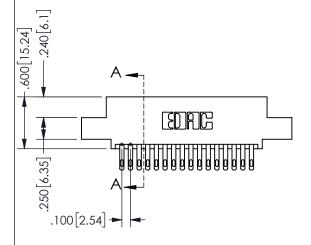

## 345/395 SERIES CARD EDGE CONNECTOR PART NUMBER: 345-032-500-508

YOUR CONNECTION TO QUALITY & SERVICE

**EDAC INC** TORONTO, ONTARIO CANADA

THESE DRAWINGS AND SPECIFICATIONS ARE THE PROPERTY OF EDAC INC.,AND SHALL NOT BE REPRODUCED, OR COPIED OR USED AS THE BASIS FOR THE MANUFACTURE OR SALE OF APPARATUS WITHOUT WRITTEN PERMISSION.

| 3LCTION A-A         |     |                  | 4 W-W |
|---------------------|-----|------------------|-------|
| ACAD REFERENCE NO.  |     | 345-ENG-MASTER   |       |
| DRAWN: R.STA.MONICA |     | DATE:MAY.16/2017 |       |
| CHECKED:            |     | DATE:            |       |
| SCALE:              | NTS | SHEET            | OF 2  |
| DRAWING NUMBER      |     |                  | ISSUE |
| 345-ENG-MASTER      |     |                  | 1     |