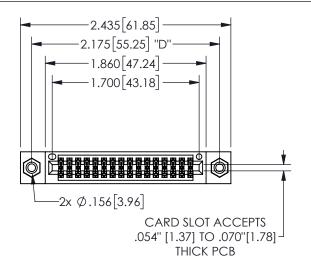

## 345/395 SERIES CARD EDGE CONNECTOR PART NUMBER: 345-032-500-508

YOUR CONNECTION TO QUALITY & SERVICE

**EDAC INC** TORONTO, ONTARIO CANADA

THESE DRAWINGS AND SPECIFICATIONS ARE THE PROPERTY OF EDAC INC.,AND SHALL NOT BE REPRODUCED, OR COPIED OR USED AS THE BASIS FOR THE MANUFACTURE OR SALE OF APPARATUS WITHOUT WRITTEN PERMISSION.

| 3LCTION A-A         |     |                  | 4 W-W |
|---------------------|-----|------------------|-------|
| ACAD REFERENCE NO.  |     | 345-ENG-MASTER   |       |
| DRAWN: R.STA.MONICA |     | DATE:MAY.16/2017 |       |
| CHECKED:            |     | DATE:            |       |
| SCALE:              | NTS | SHEET            | OF 2  |
| DRAWING NUMBER      |     |                  | ISSUE |
| 345-ENG-MASTER      |     |                  | 1     |