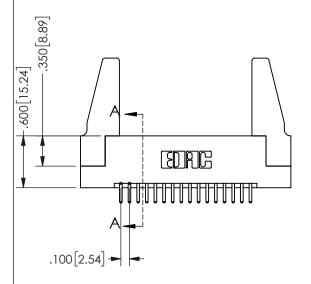

.330[8.38]
CARD SLOT

.160[4.06]
POINT OF CONTACT

.370[9.4]

| SECTION A-A         |                  |       |
|---------------------|------------------|-------|
| ACAD REFERENCE NO.  | 345-ENG-MASTER   |       |
| DRAWN: R.STA.MONICA | DATE:MAY.16/2017 |       |
| CHECKED: DATE:      |                  |       |
| SCALE: NTS          | SHEET 1          | OF 2  |
| DRAWING NUMBER      |                  | ISSUE |
| 345-ENG-MASTER      |                  | 1     |