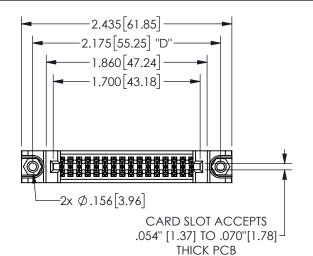

## 345/395 SERIES CARD EDGE CONNECTOR PART NUMBER: 345-032-520-288

EDAC INC TORONTO, ONTARIO CANADA

YOUR CONNECTION TO QUALITY & SERVICE

THESE DRAWINGS AND SPECIFICATIONS ARE THE PROPERTY OF EDAC INC., AND SHALL NOT BE REPRODUCED, OR COPIED OR USED AS THE BASIS FOR THE MANUFACTURE OR SALE OF APPARATUS WITHOUT WRITTEN PERMISSION.

| SECTION A-A         |                  |       |
|---------------------|------------------|-------|
| ACAD REFERENCE NO.  | 345-ENG-MASTER   |       |
| DRAWN: R.STA.MONICA | DATE:MAY.16/2017 |       |
| CHECKED: DATE:      |                  |       |
| SCALE: NTS          | SHEET 1          | OF 2  |
| DRAWING NUMBER      |                  | ISSUE |
| 345-ENG-MASTER      |                  | 1     |