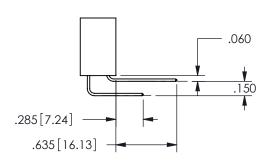

THIS IS A C.A.D. GENERATED DRAWING DO NOT MAKE MANUAL REVISIONS TO MASTER.

ISSUE NUMBER

ORIGINAL

1

<u>Contact Dimensions:</u>
520-P.C. Tail .030x.018(0.76x0.46) - Tail LG=.175(4.45)
.100 (2.54) Contact Spacing x .200 (5.08) Row Spacing

ORIGINAL 1

ISSUE NUMBER

**Contact Code 558** 

Contact Code 559

**Contact Code 560** 

- INSULATOR MATERIAL: THERMOPLASTIC POLYESTER, UL 94V-0 DAP MATERIAL AVAILABLE UPON REQUEST
- CONTACT MATERIAL; COPPER ALLOY

CONTACT PLATING: GOLD ON THE MATING AREA, TIN PLATING ON THE CONTACT TAILS, NICKEL UNDERPLATE

345/395 SERIES CARD EDGE CONNECTOR CONTACT CODE 555,556,558,559,560 DIMENSIONS

YOUR CONNECTION TO QUALITY & SERVICE