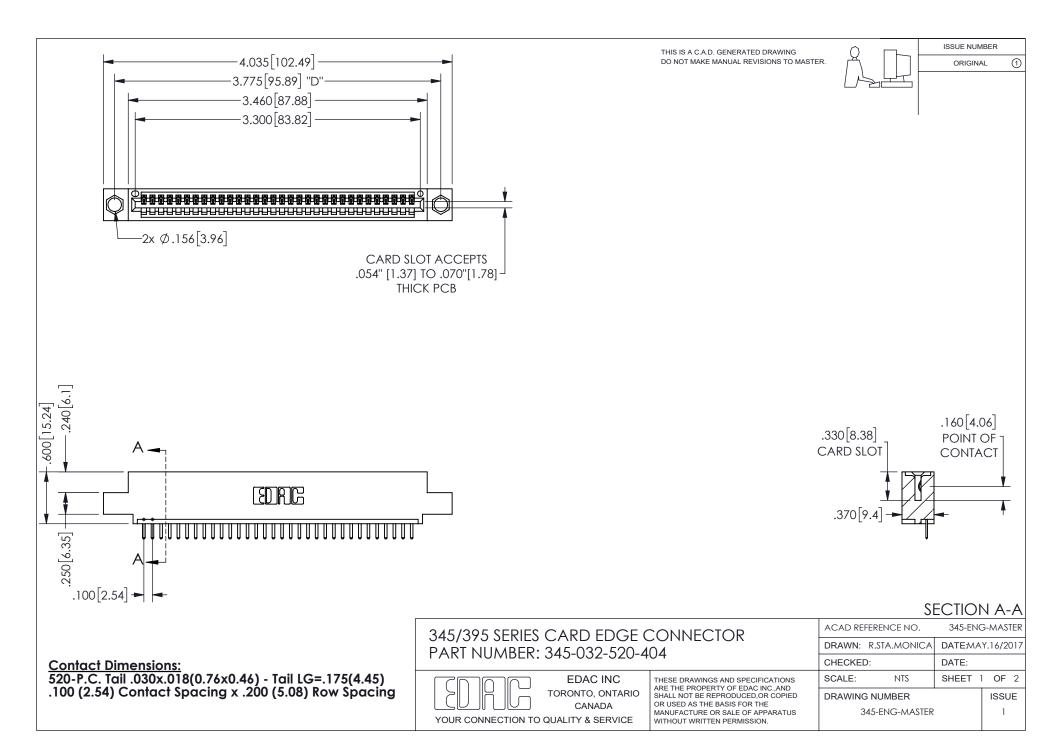

ISSUE NUMBER ORIGINAL

1

**Contact Code 558** 

Contact Code 559

Contact Code 560

INSULATOR MATERIAL: THERMOPLASTIC POLYESTER, UL 94V-0 DAP MATERIAL AVAILABLE UPON REQUEST

CONTACT MATERIAL; COPPER ALLOY

CONTACT PLATING: GOLD ON THE MATING AREA, TIN PLATING ON THE CONTACT TAILS, NICKEL UNDERPLATE

## 345/395 SERIES CARD EDGE CONNECTOR CONTACT CODE 555,556,558,559,560 DIMENSIONS

YOUR CONNECTION TO QUALITY & SERVICE

**EDAC INC** TORONTO, ONTARIO CANADA

THESE DRAWINGS AND SPECIFICATIONS ARE THE PROPERTY OF EDAC INC.,AND SHALL NOT BE REPRODUCED, OR COPIED OR USED AS THE BASIS FOR THE MANUFACTURE OR SALE OF APPARATUS WITHOUT WRITTEN PERMISSION.

| ACAD REFERENCE NO.  | 345-ENG-MASTER   |
|---------------------|------------------|
| DRAWN: R.STA.MONICA | DATE:MAY.16/2017 |
| CHECKED:            | DATE:            |
| SCALE: 1:1          | SHEET 2 OF 2     |
| DRAWING NUMBER      | ISSUE            |
| 345-ENG-MASTER      | 1                |