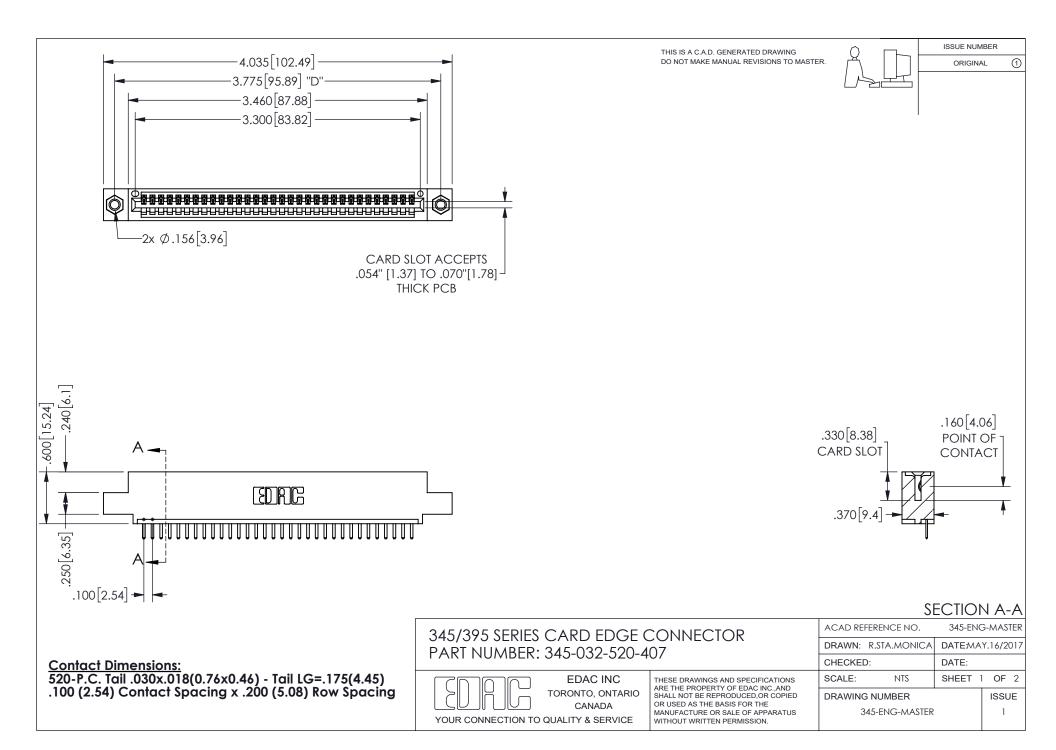

ISSUE NUMBER ORIGINAL

1









**Contact Code 558** 

Contact Code 559

Contact Code 560

INSULATOR MATERIAL: THERMOPLASTIC POLYESTER, UL 94V-0 DAP MATERIAL AVAILABLE UPON REQUEST

CONTACT MATERIAL; COPPER ALLOY

CONTACT PLATING: GOLD ON THE MATING AREA, TIN PLATING ON THE CONTACT TAILS, NICKEL UNDERPLATE

## 345/395 SERIES CARD EDGE CONNECTOR CONTACT CODE 555,556,558,559,560 DIMENSIONS

YOUR CONNECTION TO QUALITY & SERVICE

**EDAC INC** TORONTO, ONTARIO CANADA

THESE DRAWINGS AND SPECIFICATIONS ARE THE PROPERTY OF EDAC INC.,AND SHALL NOT BE REPRODUCED, OR COPIED OR USED AS THE BASIS FOR THE MANUFACTURE OR SALE OF APPARATUS WITHOUT WRITTEN PERMISSION.

| ACAD REFERENCE NO.  | 345-ENG-MASTER   |
|---------------------|------------------|
| DRAWN: R.STA.MONICA | DATE:MAY.16/2017 |
| C