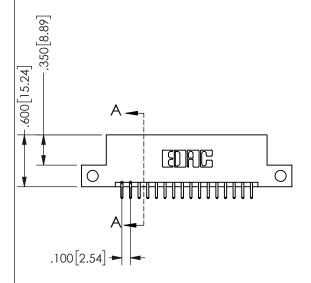

THIS IS A C.A.D. GENERATED DRAWING DO NOT MAKE MANUAL REVISIONS TO MASTER.

ISSUE NUMBER

ORIGINAL

1

-2.435[61.85] 1.860 47.24 -1.700 43.18 CARD SLOT ACCEPTS .054" [1.37] TO .070"[1.78]-THICK PCB

<u>Contact Dimensions:</u>
521-P.C. Tail .025 Sq.(0.64 Sq.) - Tail LG=.150(3.81)
.100 (2.54) Contact Spacing x .200 (5.08) Row Spacing

.160 4.06 .330[8.38] POINT OF CARD SLOT CONTACT

## **SECTION A-A**

345/395 SERIES CARD EDGE CONNECTOR PART NUMBER: 345-032-521-212

**EDAC INC** TORONTO, ONTARIO CANADA

THESE DRAWINGS AND SPECIFICATIONS ARE THE PROPERTY OF EDAC INC.,AND SHALL NOT BE REPRODUCED, OR COPIED OR USED AS THE BASIS FOR THE MANUFACTURE OR SALE OF APPARATUS WITHOUT WRITTEN PERMISSION.