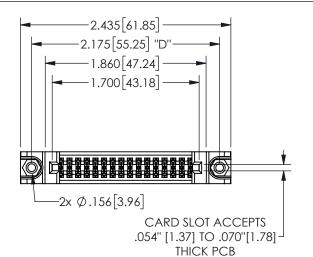

THIS IS A C.A.D. GENERATED DRAWING DO NOT MAKE MANUAL REVISIONS TO MASTER.

ISSUE NUMBER

ORIGINAL

<u>Contact Dimensions:</u>
521-P.C. Tail .025 Sq.(0.64 Sq.) - Tail LG=.150(3.81)
.100 (2.54) Contact Spacing x .200 (5.08) Row Spacing

.160 4.06 .330[8.38] POINT OF CARD SLOT CONTACT .370 9.4

## **SECTION A-A**

345/395 SERIES CARD EDGE CONNECTOR PART NUMBER: 345-032-521-288

**EDAC INC** TORONTO, ONTARIO CANADA

THESE DRAWINGS AND SPECIFICATIONS ARE THE PROPERTY OF EDAC INC.,AND SHALL NOT BE REPRODUCED, OR COPIED OR USED AS THE BASIS FOR THE MANUFACTURE OR SALE OF APPARATUS WITHOUT WRITTEN PERMISSION.