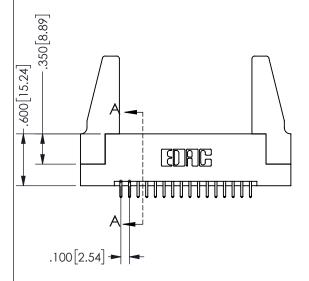

## **SECTION A-A**

345/395 SERIES CARD EDGE CONNECTOR PART NUMBER: 345-032-521-288

**EDAC INC** TORONTO, ONTARIO CANADA

THESE DRAWINGS AND SPECIFICATIONS ARE THE PROPERTY OF EDAC INC.,AND SHALL NOT BE REPRODUCED, OR COPIED OR USED AS THE BASIS FOR THE MANUFACTURE OR SALE OF APPARATUS WITHOUT WRITTEN PERMISSION.

ORIGINAL 1

ISSUE NUMBER

**Contact Code 558** 

Contact Code 559

**Contact Code 560** 

- INSULATOR MATERIAL: THERMOPLASTIC POLYESTER, UL 94V-0 DAP MATERIAL AVAILABLE UPON REQUEST
- CONTACT MATERIAL; COPPER ALLOY

CONTACT PLATING: GOLD ON THE MATING AREA, TIN PLATING ON THE CONTACT TAILS, NICKEL UNDERPLATE

345/395 SERIES CARD EDGE CONNECTOR CONTACT CODE 555,556,558,559,560 DIMENSIONS

YOUR CONNECTION TO QUALITY & SERVICE