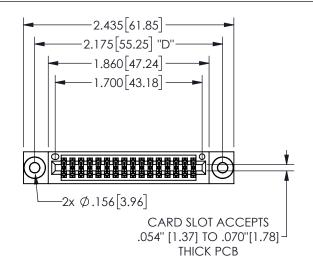

## 345/395 SERIES CARD EDGE CONNECTOR PART NUMBER: 345-032-521-503

YOUR CONNECTION TO QUALITY & SERVICE

**EDAC INC** TORONTO, ONTARIO CANADA

THESE DRAWINGS AND SPECIFICATIONS ARE THE PROPERTY OF EDAC INC.,AND SHALL NOT BE REPRODUCED, OR COPIED OR USED AS THE BASIS FOR THE MANUFACTURE OR SALE OF APPARATUS WITHOUT WRITTEN PERMISSION.

| ACAD REFERENCE NO.  | 345-ENG-MASTER   |
|---------------------|------------------|
| DRAWN: R.STA.MONICA | DATE:MAY.16/2017 |
| CHECKED:            | DATE:            |
| SCALE: NTS          | SHEET 1 OF 2     |
| DRAWING NUMBER      | ISSUE            |
| 345-ENG-MASTER      | 1                |
|                     |                  |