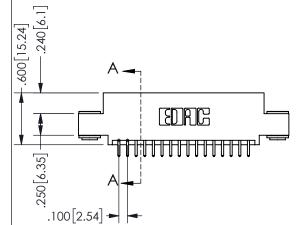

SECTION A-A

ORIGINAL 1

ISSUE NUMBER

**Contact Code 558** 

Contact Code 559

**Contact Code 560** 

- INSULATOR MATERIAL: THERMOPLASTIC POLYESTER, UL 94V-0 DAP MATERIAL AVAILABLE UPON REQUEST
- CONTACT MATERIAL; COPPER ALLOY

CONTACT PLATING: GOLD ON THE MATING AREA, TIN PLATING ON THE CONTACT TAILS, NICKEL UNDERPLATE

345/395 SERIES CARD EDGE CONNECTOR CONTACT CODE 555,556,558,559,560 DIMENSIONS

YOUR CONNECTION TO QUALITY & SERVICE