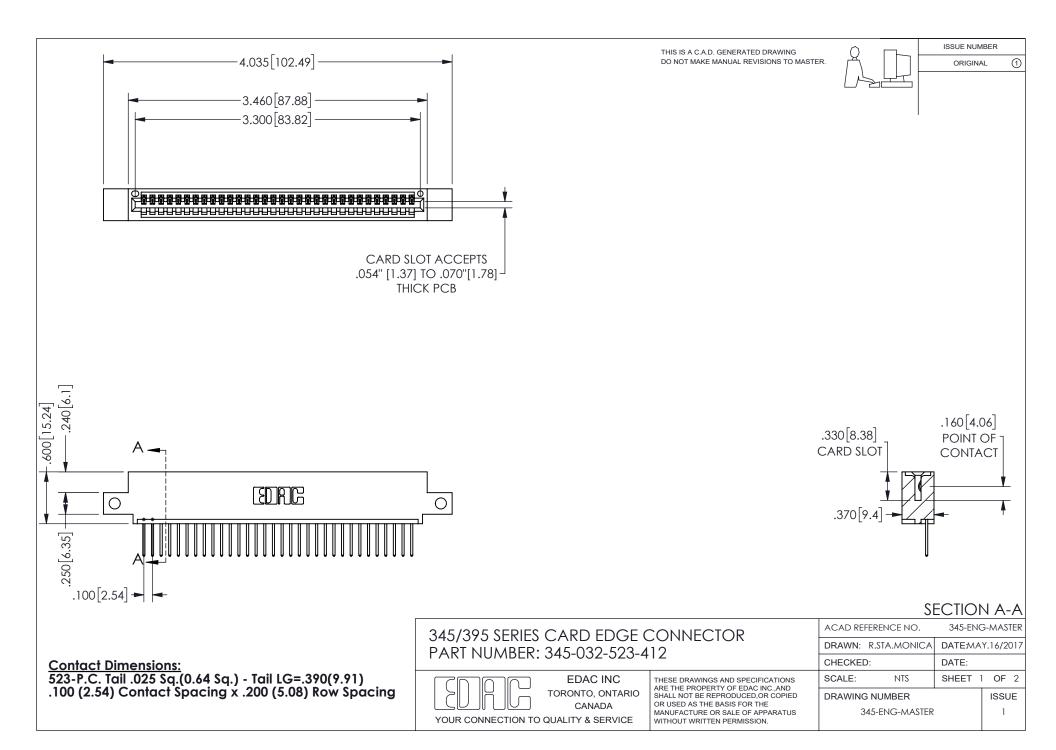

ISSUE NUMBER ORIGINAL

1

**Contact Code 558** 

Contact Code 559

Contact Code 560

INSULATOR MATERIAL: THERMOPLASTIC POLYESTER, UL 94V-0 DAP MATERIAL AVAILABLE UPON REQUEST

CONTACT MATERIAL; COPPER ALLOY

CONTACT PLATING: GOLD ON THE MATING AREA, TIN PLATING ON THE CONTACT TAILS, NICKEL UNDERPLATE

## 345/395 SERIES CARD EDGE CONNECTOR CONTACT CODE 555,556,558,559,560 DIMENSIONS

YOUR CONNECTION TO QUALITY & SERVICE

**EDAC INC** TORONTO, ONTARIO CANADA

THESE DRAWINGS AND SPECIFICATIONS ARE THE PROPERTY OF EDAC INC.,AND SHALL NOT BE REPRODUCED, OR COPIED OR USED AS THE BASIS FOR THE MANUFACTURE OR SALE OF APPARATUS WITHOUT WRITTEN PERMISSION.

| ACAD REFERENCE NO.  | 345-ENG-MASTER   |
|---------------------|------------------|
| DRAWN: R.STA.MONICA | DATE:MAY.16/2017 |
| CHECKED:            | DATE:            |
| SCALE: 1:1          | SHEET 2 OF 2     |
| DRAWING NUMBER      | ISSUE            |
| 345-ENG-MASTER      | 1                |