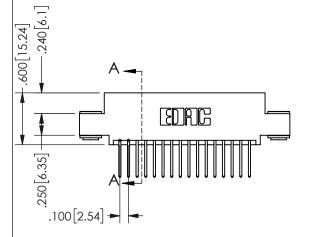

SECTION A-A

ORIGINAL 1

ISSUE NUMBER

**Contact Code 558** 

Contact Code 559

**Contact Code 560** 

- INSULATOR MATERIAL: THERMOPLASTIC POLYESTER, UL 94V-0 DAP MATERIAL AVAILABLE UPON REQUEST
- CONTACT MATERIAL; COPPER ALLOY

CONTACT PLATING: GOLD ON THE MATING AREA, TIN PLATING ON THE CONTACT TAILS, NICKEL UNDERPLATE

345/395 SERIES CARD EDGE CONNECTOR CONTACT CODE 555,556,558,559,560 DIMENSIONS

YOUR CONNECTION TO QUALITY & SERVICE