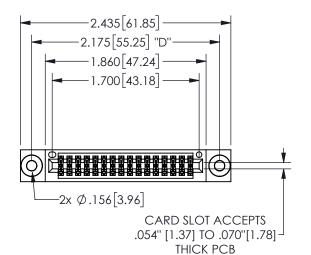

## 345/395 SERIES CARD EDGE CONNECTOR PART NUMBER: 345-032-523-503

YOUR CONNECTION TO QUALITY & SERVICE

**EDAC INC** TORONTO, ONTARIO CANADA

THESE DRAWINGS AND SPECIFICATIONS ARE THE PROPERTY OF EDAC INC.,AND SHALL NOT BE REPRODUCED,OR COPIED OR USED AS THE BASIS FOR THE MANUFACTURE OR SALE OF APPARATUS WITHOUT WRITTEN PERMISSION.

| OLOHOTTATA         |                    |
|--------------------|--------------------|
| ACAD REFERENCE NO. | 345-ENG-MASTER     |
| DRAWN: R.STA.MONIC | CA DATEMAY.16/2017 |
| CHECKED:           | DATE:              |
| SCALE: NTS         | SHEET 1 OF 2       |
| DRAWING NUMBER     | ISSUE              |
| 345-ENG-MAST       | ER 1               |