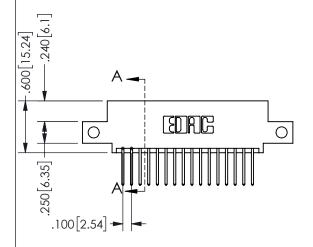

THIS IS A C.A.D. GENERATED DRAWING DO NOT MAKE MANUAL REVISIONS TO MASTER.

ISSUE NUMBER

ORIGINAL

1

-2.435[61.85] 1.860 47.24 -1.700 43.18 CARD SLOT ACCEPTS .054" [1.37] TO .070"[1.78]-THICK PCB

<u>Contact Dimensions:</u>
523-P.C. Tail .025 Sq.(0.64 Sq.) - Tail LG=.390(9.91)
.100 (2.54) Contact Spacing x .200 (5.08) Row Spacing

.330[8.38] POINT OF CARD SLOT CONTACT .370 9.4

.160 4.06

SECTION A-A

345/395 SERIES CARD EDGE CONNECTOR PART NUMBER: 345-032-523-512

YOUR CONNECTION TO QUALITY & SERVICE

**EDAC INC** TORONTO, ONTARIO CANADA