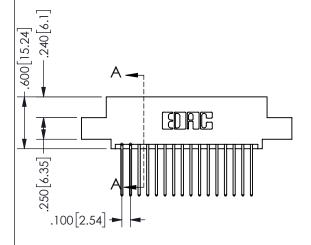

THIS IS A C.A.D. GENERATED DRAWING DO NOT MAKE MANUAL REVISIONS TO MASTER.

ISSUE NUMBER

ORIGINAL

1

<u>Contact Dimensions:</u>
540-Wire Wrap .025 Sq.(0.64 Sq.) - Tail LG=.560(14.22)
.100 (2.54) Contact Spacing x .200 (5.08) Row Spacing

345/395 SERIES CARD EDGE CONNECTOR PART NUMBER: 345-032-540-502

YOUR CONNECTION TO QUALITY & SERVICE

**EDAC INC** TORONTO, ONTARIO CANADA

THESE DRAWINGS AND SPECIFICATIONS ARE THE PROPERTY OF EDAC INC.,AND SHALL NOT BE REPRODUCED, OR COPIED OR USED AS THE BASIS FOR THE MANUFACTURE OR SALE OF APPARATUS WITHOUT WRITTEN PERMISSION.