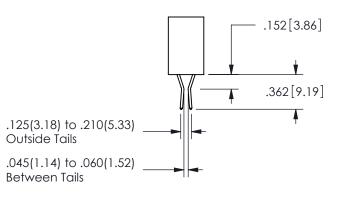

| .330[8.38] | .160[4.06]       |
|------------|------------------|
| CARD SLOT  | POINT OF TONTACT |
| .370[9.4]  |                  |

SECTION A-A

ORIGINAL 1

ISSUE NUMBER

**Contact Code 558** 

Contact Code 559

Contact Code 560

- INSULATOR MATERIAL: THERMOPLASTIC POLYESTER, UL 94V-0 DAP MATERIAL AVAILABLE UPON REQUEST
- CONTACT MATERIAL; COPPER ALLOY

CONTACT PLATING: GOLD ON THE MATING AREA, TIN PLATING ON THE CONTACT TAILS, NICKEL UNDERPLATE

345/395 SERIES CARD EDGE CONNECTOR CONTACT CODE 555,556,558,559,560 DIMENSIONS

YOUR CONNECTION TO QUALITY & SERVICE

**EDAC INC** TORONTO, ONTARIO CANADA

THESE DRAWINGS AND SPECIFICATIONS ARE THE PROPERTY OF EDAC INC.,AND SHALL NOT BE REPRODUCED, OR COPIED OR USED AS THE BASIS FOR THE MANUFACTURE OR SALE OF APPARATUS WITHOUT WRITTEN PERMISSION.