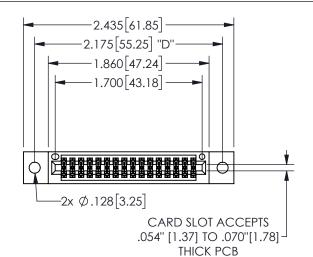

345/395 SERIES CARD EDGE CONNECTOR PART NUMBER: 345-032-540-502

YOUR CONNECTION TO QUALITY & SERVICE

**EDAC INC** TORONTO, ONTARIO CANADA

THESE DRAWINGS AND SPECIFICATIONS ARE THE PROPERTY OF EDAC INC.,AND SHALL NOT BE REPRODUCED, OR COPIED OR USED AS THE BASIS FOR THE MANUFACTURE OR SALE OF APPARATUS WITHOUT WRITTEN PERMISSION.

THIS IS A C.A.D. GENERATED DRAWING DO NOT MAKE MANUAL REVISIONS TO MASTER.

ISSUE NUMBER

ORIGINAL

1

<u>Contact Dimensions:</u>
540-Wire Wrap .025 Sq.(0.64 Sq.) - Tail LG=.560(14.22)
.100 (2.54) Contact Spacing x .200 (5.08) Row Spacing