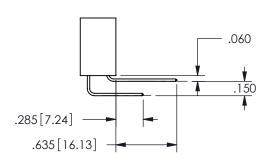

| .330[8.38] | .160[4.06]       |
|------------|------------------|
| CARD SLOT  | POINT OF TONTACT |
| .370[9.4]  |                  |

SECTION A-A

ORIGINAL 1

ISSUE NUMBER

**Contact Code 558** 

Contact Code 559

Contact Code 560

- INSULATOR MATERIAL: THERMOPLASTIC POLYESTER, UL 94V-0 DAP MATERIAL AVAILABLE UPON REQUEST
- CONTACT MATERIAL; COPPER ALLOY

CONTACT PLATING: GOLD ON THE MATING AREA, TIN PLATING ON THE CONTACT TAILS, NICKEL UNDERPLATE

345/395 SERIES CARD EDGE CONNECTOR CONTACT CODE 555,556,558,559,560 DIMENSIONS

YOUR CONNECTION TO QUALITY & SERVICE

**EDAC INC** TORONTO, ONTARIO CANADA

THESE DRAWINGS AND SPECIFICATIONS ARE THE PROPERTY OF EDAC INC.,AND SHALL NOT BE REPRODUCED, OR COPIED OR USED AS THE BASIS FOR THE MANUFACTURE OR SALE OF APPARATUS WITHOUT WRITTEN PERMISSION.