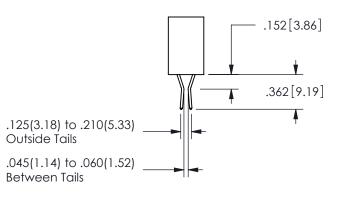

.160 4.06 .330[8.38] POINT OF CARD SLOT CONTACT .370 9.4

ORIGINAL 1

ISSUE NUMBER

**Contact Code 558** 

Contact Code 559

**Contact Code 560** 

- INSULATOR MATERIAL: THERMOPLASTIC POLYESTER, UL 94V-0 DAP MATERIAL AVAILABLE UPON REQUEST
- CONTACT MATERIAL; COPPER ALLOY

CONTACT PLATING: GOLD ON THE MATING AREA, TIN PLATING ON THE CONTACT TAILS, NICKEL UNDERPLATE

345/395 SERIES CARD EDGE CONNECTOR CONTACT CODE 555,556,558,559,560 DIMENSIONS

YOUR CONNECTION TO QUALITY & SERVICE