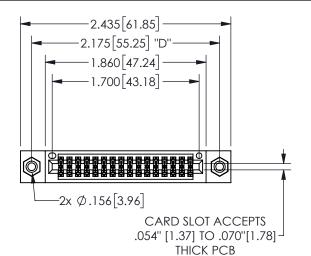

345/395 SERIES CARD EDGE CONNECTOR PART NUMBER: 345-032-540-508

YOUR CONNECTION TO QUALITY & SERVICE

**EDAC INC** TORONTO, ONTARIO CANADA

THESE DRAWINGS AND SPECIFICATIONS ARE THE PROPERTY OF EDAC INC.,AND SHALL NOT BE REPRODUCED,OR COPIED OR USED AS THE BASIS FOR THE MANUFACTURE OR SALE OF APPARATUS WITHOUT WRITTEN PERMISSION.

.160 4.06 .330[8.38] POINT OF CARD SLOT CONTACT .370 9.4

ORIGINAL 1

ISSUE NUMBER

**Contact Code 558** 

Contact Code 559

**Contact Code 560** 

- INSULATOR MATERIAL: THERMOPLASTIC POLYESTER, UL 94V-0 DAP MATERIAL AVAILABLE UPON REQUEST
- CONTACT MATERIAL; COPPER ALLOY