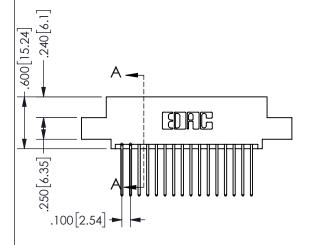

THIS IS A C.A.D. GENERATED DRAWING DO NOT MAKE MANUAL REVISIONS TO MASTER.

ISSUE NUMBER

ORIGINAL

1

<u>Contact Dimensions:</u>
540-Wire Wrap .025 Sq.(0.64 Sq.) - Tail LG=.560(14.22)
.100 (2.54) Contact Spacing x .200 (5.08) Row Spacing

345/395 SERIES CARD EDGE CONNECTOR PART NUMBER: 345-032-540-508

YOUR CONNECTION TO QUALITY & SERVICE

**EDAC INC** TORONTO, ONTARIO CANADA

THESE DRAWINGS AND SPECIFICATIONS ARE THE PROPERTY OF EDAC INC.,AND SHALL NOT BE REPRODUCED,OR COPIED OR USED AS THE BASIS FOR THE MANUFACTURE OR SALE OF APPARATUS WITHOUT WRITTEN PERMISSION.