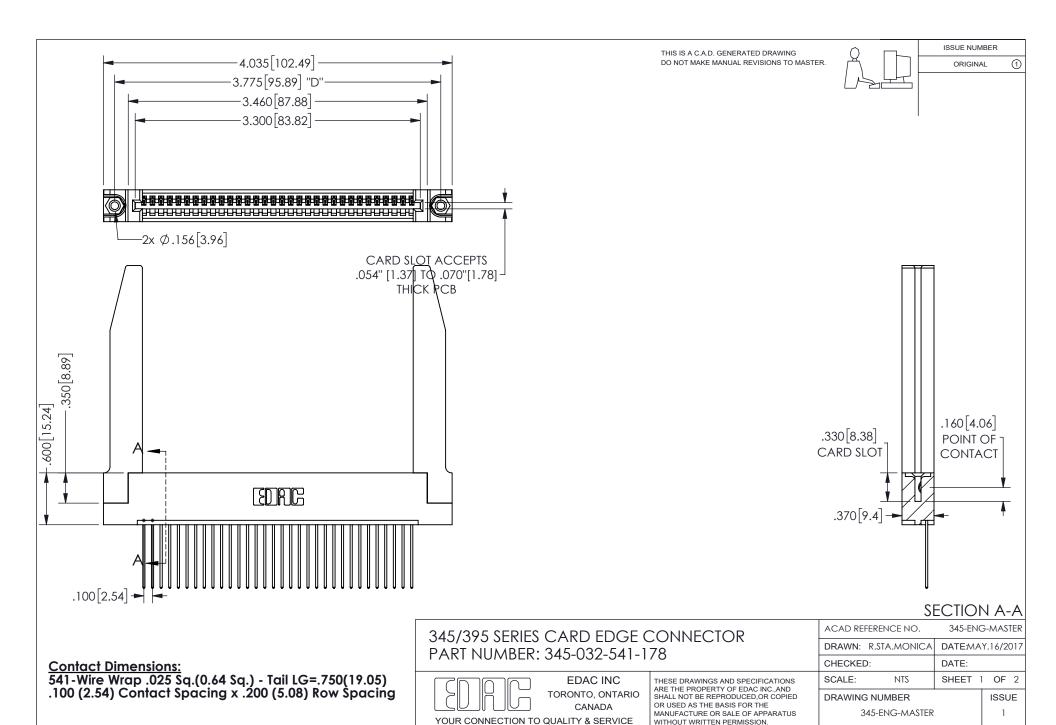

ISSUE NUMBER ORIGINAL

1

**Contact Code 558** 

Contact Code 559

Contact Code 560

INSULATOR MATERIAL: THERMOPLASTIC POLYESTER, UL 94V-0 DAP MATERIAL AVAILABLE UPON REQUEST

CONTACT MATERIAL; COPPER ALLOY

CONTACT PLATING: GOLD ON THE MATING AREA, TIN PLATING ON THE CONTACT TAILS, NICKEL UNDERPLATE

## 345/395 SERIES CARD EDGE CONNECTOR CONTACT CODE 555,556,558,559,560 DIMENSIONS

YOUR CONNECTION TO QUALITY & SERVICE

**EDAC INC** TORONTO, ONTARIO CANADA

THESE DRAWINGS AND SPECIFICATIONS ARE THE PROPERTY OF EDAC INC.,AND SHALL NOT BE REPRODUCED, OR COPIED OR USED AS THE BASIS FOR THE MANUFACTURE OR SALE OF APPARATUS WITHOUT WRITTEN PERMISSION.

| ACAD REFERENCE NO.  | 345-ENG-MASTER   |
|---------------------|------------------|
| DRAWN: R.STA.MONICA | DATE:MAY.16/2017 |
| CHECKED:            | DATE:            |
| SCALE: 1:1          | SHEET 2 OF 2     |
| DRAWING NUMBER      | ISSUE            |
| 345-ENG-MASTER      | 1                |