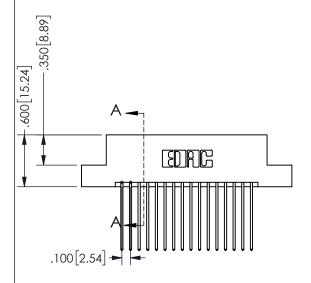

THIS IS A C.A.D. GENERATED DRAWING DO NOT MAKE MANUAL REVISIONS TO MASTER.

ISSUE NUMBER

ORIGINAL

1

Contact Dimensions: 541-Wire Wrap .025 Sq.(0.64 Sq.) - Tail LG=.750(19.05) .100 (2.54) Contact Spacing x .200 (5.08) Row Spacing

.330[8.38] POINT OF CARD SLOT CONTACT .370 9.4

.160 4.06

SECTION A-A