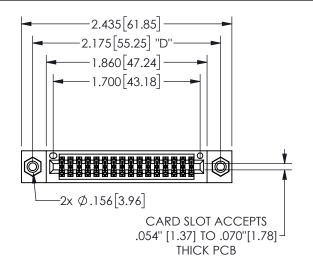

## 345/395 SERIES CARD EDGE CONNECTOR PART NUMBER: 345-032-541-208

YOUR CONNECTION TO QUALITY & SERVICE

**EDAC INC** TORONTO, ONTARIO CANADA

THESE DRAWINGS AND SPECIFICATIONS ARE THE PROPERTY OF EDAC INC.,AND SHALL NOT BE REPRODUCED,OR COPIED OR USED AS THE BASIS FOR THE MANUFACTURE OR SALE OF APPARATUS WITHOUT WRITTEN PERMISSION.

| 02011011717         |                |         |
|---------------------|----------------|---------|
| ACAD REFERENCE NO.  | 345-ENG-MASTER |         |
| DRAWN: R.STA.MONICA | DATEMAY        | 16/2017 |
| CHECKED:            | DATE:          |         |
| SCALE: NTS          | SHEET 1        | OF 2    |
| DRAWING NUMBER      |                | ISSUE   |
| 345-ENG-MASTER      |                | 1       |