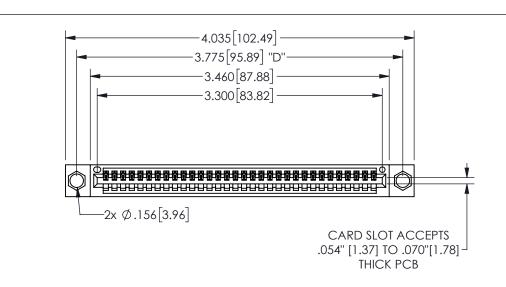

## 345/395 SERIES CARD EDGE CONNECTOR CONTACT CODE 555,556,558,559,560 DIMENSIONS

YOUR CONNECTION TO QUALITY & SERVICE

**EDAC INC** TORONTO, ONTARIO CANADA

THESE DRAWINGS AND SPECIFICATIONS ARE THE PROPERTY OF EDAC INC.,AND SHALL NOT BE REPRODUCED, OR COPIED OR USED AS THE BASIS FOR THE MANUFACTURE OR SALE OF APPARATUS WITHOUT WRITTEN PERMISSION.

|  | ACAD REFERENCE NO.  | 345-ENG-MASTER   |
|--|---------------------|------------------|
|  | DRAWN: R.STA.MONICA | DATE:MAY.16/2017 |
|  | CHECKED:            | DATE:            |
|  | SCALE: 1:1          | SHEET 2 OF 2     |
|  | DRAWING NUMBER      | ISSUE            |
|  | 345-ENG-MASTER      | 1                |