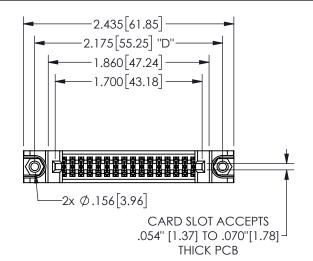

345/395 SERIES CARD EDGE CONNECTOR PART NUMBER: 345-032-542-588

YOUR CONNECTION TO QUALITY & SERVICE

**EDAC INC** TORONTO, ONTARIO CANADA

THESE DRAWINGS AND SPECIFICATIONS ARE THE PROPERTY OF EDAC INC.,AND SHALL NOT BE REPRODUCED, OR COPIED OR USED AS THE BASIS FOR THE MANUFACTURE OR SALE OF APPARATUS WITHOUT WRITTEN PERMISSION.

SECTION A-A

| .330[8.38] CARD SLOT  .370[9.4] | .160[4.06] POINT OF TONTACT |
|---------------------------------|-----------------------------|
|                                 |                             |