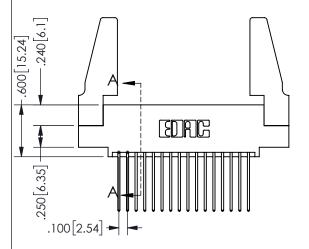

ORIGINAL 1

ISSUE NUMBER

**Contact Code 558** 

Contact Code 559

Contact Code 560

- INSULATOR MATERIAL: THERMOPLASTIC POLYESTER, UL 94V-0 DAP MATERIAL AVAILABLE UPON REQUEST
- CONTACT MATERIAL; COPPER ALLOY

CONTACT PLATING: GOLD ON THE MATING AREA, TIN PLATING ON THE CONTACT TAILS, NICKEL UNDERPLATE

345/395 SERIES CARD EDGE CONNECTOR CONTACT CODE 555,556,558,559,560 DIMENSIONS

YOUR CONNECTION TO QUALITY & SERVICE

**EDAC INC** TORONTO, ONTARIO CANADA

THESE DRAWINGS AND SPECIFICATIONS ARE THE PROPERTY OF EDAC INC.,AND SHALL NOT BE REPRODUCED, OR COPIED OR USED AS THE BASIS FOR THE MANUFACTURE OR SALE OF APPARATUS WITHOUT WRITTEN PERMISSION.