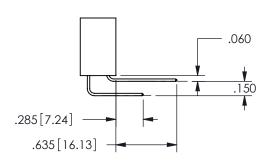

THIS IS A C.A.D. GENERATED DRAWING DO NOT MAKE MANUAL REVISIONS TO MASTER.

ISSUE NUMBER

ORIGINAL

1

<u>Contact Dimensions:</u>
542-Wire Wrap .025 Sq.(0.64 Sq.) - Tail LG=.645(16.38)
.100 (2.54) Contact Spacing x .200 (5.08) Row Spacing

345/395 SERIES CARD EDGE CONNECTOR PART NUMBER: 345-032-542-588

YOUR CONNECTION TO QUALITY & SERVICE

**EDAC INC** TORONTO, ONTARIO CANADA

THESE DRAWINGS AND SPECIFICATIONS ARE THE PROPERTY OF EDAC INC.,AND SHALL NOT BE REPRODUCED, OR COPIED OR USED AS THE BASIS FOR THE MANUFACTURE OR SALE OF APPARATUS WITHOUT WRITTEN PERMISSION.