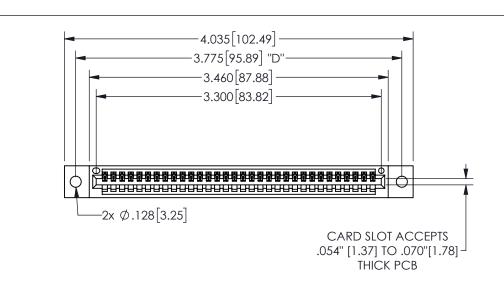

THIS IS A C.A.D. GENERATED DRAWING DO NOT MAKE MANUAL REVISIONS TO MASTER.

ORIGINAL

1

.160 4.06 .330[8.38] POINT OF CARD SLOT CONTACT .370 9.4

-.180[4.57] 600 15.24 .250[6.35] .100[2.54]

<u>Contact Dimensions:</u>
542-Wire Wrap .025 Sq.(0.64 Sq.) - Tail LG=.645(16.38)
.100 (2.54) Contact Spacing x .200 (5.08) Row Spacing

345/395 SERIES CARD EDGE CONNECTOR PART NUMBER: 345-032-542-602

YOUR CONNECTION TO QUALITY & SERVICE

**EDAC INC** TORONTO, ONTARIO CANADA

THESE DRAWINGS AND SPECIFICATIONS ARE THE PROPERTY OF EDAC INC.,AND SHALL NOT BE REPRODUCED, OR COPIED OR USED AS THE BASIS FOR THE MANUFACTURE OR SALE OF APPARATUS WITHOUT WRITTEN PERMISSION.