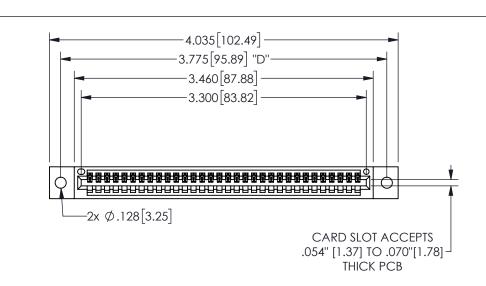

## 345/395 SERIES CARD EDGE CONNECTOR PART NUMBER: 345-032-544-402

YOUR CONNECTION TO QUALITY & SERVICE

**EDAC INC** TORONTO, ONTARIO CANADA

THESE DRAWINGS AND SPECIFICATIONS ARE THE PROPERTY OF EDAC INC.,AND SHALL NOT BE REPRODUCED, OR COPIED OR USED AS THE BASIS FOR THE MANUFACTURE OR SALE OF APPARATUS WITHOUT WRITTEN PERMISSION.