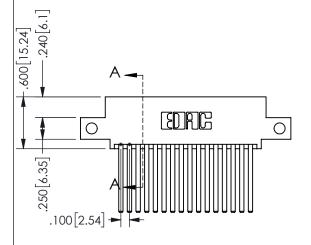

THIS IS A C.A.D. GENERATED DRAWING DO NOT MAKE MANUAL REVISIONS TO MASTER.

ISSUE NUMBER

ORIGINAL

1

<u>Contact Dimensions:</u> 544-Wire Wrap .050x.025(1.27x0.64) - Tail LG=.750(19.05)

.100 (2.54) Contact Spacing x .200 (5.08) Row Spacing

345/395 SERIES CARD EDGE CONNECTOR PART NUMBER: 345-032-544-512

**EDAC INC** TORONTO, ONTARIO CANADA

THESE DRAWINGS AND SPECIFICATIONS ARE THE PROPERTY OF EDAC INC.,AND SHALL NOT BE REPRODUCED, OR COPIED OR USED AS THE BASIS FOR THE MANUFACTURE OR SALE OF APPARATUS WITHOUT WRITTEN PERMISSION.