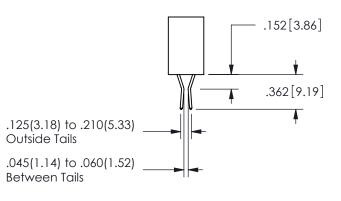

THIS IS A C.A.D. GENERATED DRAWING DO NOT MAKE MANUAL REVISIONS TO MASTER.

ISSUE NUMBER

ORIGINAL

1

<u>Contact Dimensions:</u> 544-Wire Wrap .050x.025(1.27x0.64) - Tail LG=.750(19.05)

.100 (2.54) Contact Spacing x .200 (5.08) Row Spacing

Contact Code 560

- INSULATOR MATERIAL: THERMOPLASTIC POLYESTER, UL 94V-0 DAP MATERIAL AVAILABLE UPON REQUEST
- CONTACT MATERIAL; COPPER ALLOY

CONTACT PLATING: GOLD ON THE MATING AREA, TIN PLATING ON THE CONTACT TAILS, NICKEL UNDERPLATE

345/395 SERIES CARD EDGE CONNECTOR CONTACT CODE 555,556,558,559,560 DIMENSIONS

YOUR CONNECTION TO QUALITY & SERVICE

**EDAC INC** TORONTO, ONTARIO CANADA

THESE DRAWINGS AND SPECIFICATIONS ARE THE PROPERTY OF EDAC INC.,AND SHALL NOT BE REPRODUCED, OR COPIED OR USED AS THE BASIS FOR THE MANUFACTURE OR SALE OF APPARATUS WITHOUT WRITTEN PERMISSION.