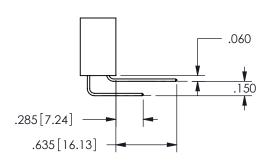

| .330[8.38] | .160[4.06]       |
|------------|------------------|
| CARD SLOT  | POINT OF TONTACT |
| .370[9.4]  |                  |

SECTION A-A

ORIGINAL 1

ISSUE NUMBER

**Contact Code 558** 

Contact Code 559

345/395 SERIES CARD EDGE CONNECTOR CONTACT CODE 555,556,558,559,560 DIMENSIONS

YOUR CONNECTION TO QUALITY & SERVICE

**EDAC INC** TORONTO, ONTARIO CANADA

THESE DRAWINGS AND SPECIFICATIONS ARE THE PROPERTY OF EDAC INC.,AND SHALL NOT BE REPRODUCED, OR COPIED OR USED AS THE BASIS FOR THE MANUFACTURE OR SALE OF APPARATUS WITHOUT WRITTEN PERMISSION.