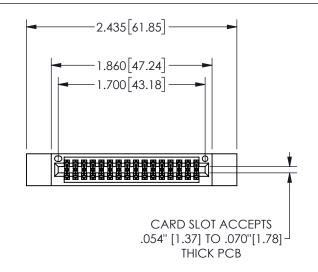

345/395 SERIES CARD EDGE CONNECTOR PART NUMBER: 345-032-544-512

**EDAC INC** TORONTO, ONTARIO CANADA

THESE DRAWINGS AND SPECIFICATIONS ARE THE PROPERTY OF EDAC INC.,AND SHALL NOT BE REPRODUCED, OR COPIED OR USED AS THE BASIS FOR THE MANUFACTURE OR SALE OF APPARATUS WITHOUT WRITTEN PERMISSION.

| ACAD REFERENCE NO.  | 345-ENG-MASTER   |  |
|---------------------|------------------|--|
| DRAWN: R.STA.MONICA | DATE:MAY.16/2017 |  |
| CHECKED:            | DATE:            |  |
| SCALE: NTS          | SHEET 1 OF 2     |  |
| DRAWING NUMBER      | ISSUE            |  |
| 345-ENG-MASTER      | 1                |  |