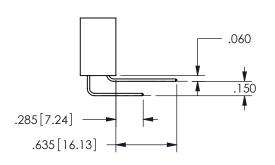

THIS IS A C.A.D. GENERATED DRAWING DO NOT MAKE MANUAL REVISIONS TO MASTER.

ISSUE NUMBER

ORIGINAL

<u>Contact Dimensions:</u>
558-90 Degree Bend (Code 541 Contacts)
See Sheet 2 for Contact Code 555, 556, 558, 559, 560 **Dimensions** 

.160 4.06 .330[8.38] POINT OF CARD SLOT CONTACT .370 9.4 .200 [5.08]

ORIGINAL 1

ISSUE NUMBER

**Contact Code 558** 

Contact Code 559

**Contact Code 560** 

- INSULATOR MATERIAL: THERMOPLASTIC POLYESTER, UL 94V-0 DAP MATERIAL AVAILABLE UPON REQUEST
- CONTACT MATERIAL; COPPER ALLOY

CONTACT PLATING: GOLD ON THE MATING AREA, TIN PLATING ON THE CONTACT TAILS, NICKEL UNDERPLATE

345/395 SERIES CARD EDGE CONNECTOR CONTACT CODE 555,556,558,559,560 DIMENSIONS

YOUR CONNECTION TO QUALITY & SERVICE