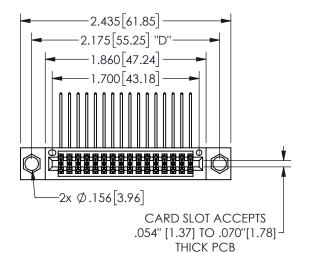

## SECTION A-A

345/395 SERIES CARD EDGE CONNECTOR PART NUMBER: 345-032-558-504

**EDAC INC** TORONTO, ONTARIO CANADA

THESE DRAWINGS AND SPECIFICATIONS ARE THE PROPERTY OF EDAC INC.,AND SHALL NOT BE REPRODUCED, OR COPIED OR USED AS THE BASIS FOR THE MANUFACTURE OR SALE OF APPARATUS WITHOUT WRITTEN PERMISSION.

| ACAD REFERENCE NO.  | 345-ENG-MAS  | STER  |  |
|---------------------|--------------|-------|--|
| DRAWN: R.STA.MONICA | DATEMAY.16/2 | 2017  |  |
| CHECKED:            | DATE:        |       |  |
| SCALE: NTS          | SHEET 1 OF   | 2     |  |
| DRAWING NUMBER      | ISSI         | ISSUE |  |
| 345-ENG-MASTER      | 1            |       |  |
|                     |              |       |  |