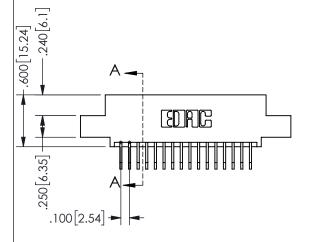

## SECTION A-A

345/395 SERIES CARD EDGE CONNECTOR PART NUMBER: 345-032-558-504

**EDAC INC** TORONTO, ONTARIO CANADA

THESE DRAWINGS AND SPECIFICATIONS ARE THE PROPERTY OF EDAC INC.,AND SHALL NOT BE REPRODUCED, OR COPIED OR USED AS THE BASIS FOR THE MANUFACTURE OR SALE OF APPARATUS WITHOUT WRITTEN PERMISSION.

| ACAD REFERENCE NO.  | 345-ENG-MAS  | STER  |  |
|---------------------|--------------|-------|--|
| DRAWN: R.STA.MONICA | DATEMAY.16/2 | 2017  |  |
| CHECKED:            | DATE:        |       |  |
| SCALE: NTS          | SHEET 1 OF   | 2     |  |
| DRAWING NUMBER      | ISSI         | ISSUE |  |
| 345-ENG-MASTER      | 1            |       |  |
|                     |              |       |  |