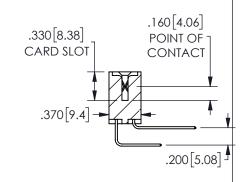

-2.435[61.85] CARD SLOT ACCEPTS .054" [1.37] TO .070"[1.78]

THICK PCB

THIS IS A C.A.D. GENERATED DRAWING DO NOT MAKE MANUAL REVISIONS TO MASTER.

1

<u>Contact Dimensions:</u>
558-90 Degree Bend (Code 541 Contacts)
See Sheet 2 for Contact Code 555, 556, 558, 559, 560 **Dimensions** 

345/395 SERIES CARD EDGE CONNECTOR PART NUMBER: 345-032-558-812

YOUR CONNECTION TO QUALITY & SERVICE

**EDAC INC** TORONTO, ONTARIO CANADA

THESE DRAWINGS AND SPECIFICATIONS ARE THE PROPERTY OF EDAC INC.,AND SHALL NOT BE REPRODUCED,OR COPIED OR USED AS THE BASIS FOR THE MANUFACTURE OR SALE OF APPARATUS WITHOUT WRITTEN PERMISSION.