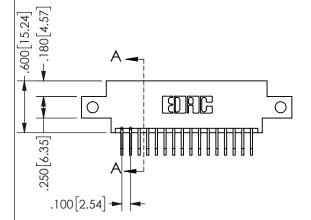

-2.435[61.85] CARD SLOT ACCEPTS .054" [1.37] TO .070"[1.78]

THICK PCB

THIS IS A C.A.D. GENERATED DRAWING DO NOT MAKE MANUAL REVISIONS TO MASTER.

1

<u>Contact Dimensions:</u>
558-90 Degree Bend (Code 541 Contacts)
See Sheet 2 for Contact Code 555, 556, 558, 559, 560 **Dimensions** 

345/395 SERIES CARD EDGE CONNECTOR PART NUMBER: 345-032-558-812

YOUR CONNECTION TO QUALITY & SERVICE

**EDAC INC** TORONTO, ONTARIO CANADA

THESE DRAWINGS AND SPECIFICATIONS ARE THE PROPERTY OF EDAC INC.,AND SHALL NOT BE REPRODUCED,OR COPIED OR USED AS THE BASIS FOR THE MANUFACTURE OR SALE OF APPARATUS WITHOUT WRITTEN PERMISSION.