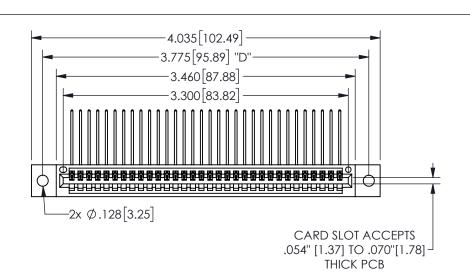

THIS IS A C.A.D. GENERATED DRAWING DO NOT MAKE MANUAL REVISIONS TO MASTER.

ORIGINAL 1

-.180[4.57] 600 15.24 .250[6.35] .100[2.54]

.160 4.06 .330[8.38] POINT OF CARD SLOT CONTACT .370 9.4

## **SECTION A-A**

<u>Contact Dimensions:</u>
559-90 Degree Bend (Code 541 Contacts)
See Sheet 2 for Contact Code 555, 556, 558, 559, 560 **Dimensions** 

345/395 SERIES CARD EDGE CONNECTOR PART NUMBER: 345-032-559-602

YOUR CONNECTION TO QUALITY & SERVICE

**EDAC INC** TORONTO, ONTARIO CANADA

THESE DRAWINGS AND SPECIFICATIONS ARE THE PROPERTY OF EDAC INC.,AND SHALL NOT BE REPRODUCED, OR COPIED OR USED AS THE BASIS FOR THE MANUFACTURE OR SALE OF APPARATUS WITHOUT WRITTEN PERMISSION.

| ACAD REFERENCE NO. |              | 345-ENG-MASTER |           |
|--------------------|--------------|----------------|-----------|
| DRAWN:             | R.STA.MONICA | DATEMA         | Y.16/2017 |
| CHECKE             | D:           | DATE:          |           |
| SCALE:             | NTS          | SHEET          | OF 2      |
| DRAWING NUMBER     |              |                | ISSUE     |
| 345-ENG-MASTER     |              |                | 1         |
|                    |              |                |           |