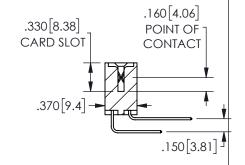

## -.180[4.57] .600[15.24] .250[6.35] .100[2.54]

<u>Contact Dimensions:</u>
559-90 Degree Bend (Code 541 Contacts)
See Sheet 2 for Contact Code 555, 556, 558, 559, 560 **Dimensions** 

345/395 SERIES CARD EDGE CONNECTOR PART NUMBER: 345-032-559-804