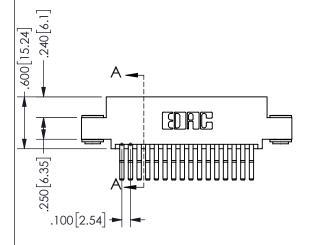

## 345/395 SERIES CARD EDGE CONNECTOR PART NUMBER: 345-032-560-503

YOUR CONNECTION TO QUALITY & SERVICE

**EDAC INC** TORONTO, ONTARIO CANADA

THESE DRAWINGS AND SPECIFICATIONS ARE THE PROPERTY OF EDAC INC.,AND SHALL NOT BE REPRODUCED,OR COPIED OR USED AS THE BASIS FOR THE MANUFACTURE OR SALE OF APPARATUS WITHOUT WRITTEN PERMISSION.

| 3LCTION A-/         |     |                  | 4 W-W |
|---------------------|-----|------------------|-------|
| ACAD REFERENCE NO.  |     | 345-ENG-MASTER   |       |
| DRAWN: R.STA.MONICA |     | DATE:MAY.16/2017 |       |
| CHECKED:            |     | DATE:            |       |
| SCALE:              | NTS | SHEET            | OF 2  |
| DRAWING NUMBER      |     |                  | ISSUE |
| 345-ENG-MASTER      |     |                  | 1     |