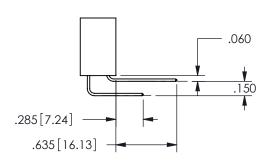

## <u>Contact Dimensions:</u> 560-Extender Board Bend (Code 523 Contacts) See Sheet 2 for Contact Code 555, 556, 558, 559, 560 **Dimensions**

.160 4.06 .330[8.38] POINT OF CARD SLOT CONTACT .370 9.4

SECTION A A

ORIGINAL 1

ISSUE NUMBER

**Contact Code 558** 

Contact Code 559

**Contact Code 560** 

- INSULATOR MATERIAL: THERMOPLASTIC POLYESTER, UL 94V-0 DAP MATERIAL AVAILABLE UPON REQUEST
- CONTACT MATERIAL; COPPER ALLOY