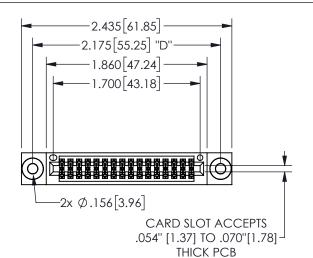

## 345/395 SERIES CARD EDGE CONNECTOR PART NUMBER: 345-032-560-503

YOUR CONNECTION TO QUALITY & SERVICE

**EDAC INC** TORONTO, ONTARIO CANADA

THESE DRAWINGS AND SPECIFICATIONS ARE THE PROPERTY OF EDAC INC.,AND SHALL NOT BE REPRODUCED,OR COPIED OR USED AS THE BASIS FOR THE MANUFACTURE OR SALE OF APPARATUS WITHOUT WRITTEN PERMISSION.

| 3LCTION A-/         |     |                  | 4 W-W |
|---------------------|-----|------------------|-------|
| ACAD REFERENCE NO.  |     | 345-ENG-MASTER   |       |
| DRAWN: R.STA.MONICA |     | DATE:MAY.16/2017 |       |
| CHECKED:            |     | DATE:            |       |
| SCALE:              | NTS | SHEET            | OF 2  |
| DRAWING NUMBER      |     |                  | ISSUE |
| 345-ENG-MASTER      |     |                  | 1     |