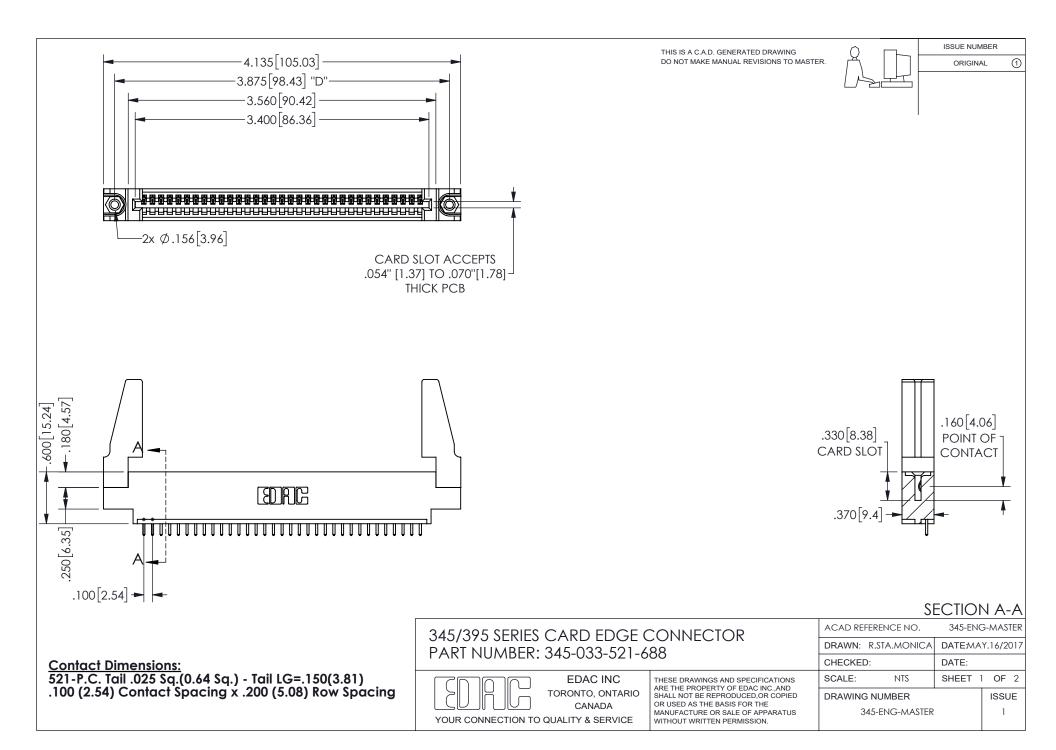

ISSUE NUMBER ORIGINAL

1

**Contact Code 558** 

Contact Code 559

Contact Code 560

INSULATOR MATERIAL: THERMOPLASTIC POLYESTER, UL 94V-0 DAP MATERIAL AVAILABLE UPON REQUEST

CONTACT MATERIAL; COPPER ALLOY

CONTACT PLATING: GOLD ON THE MATING AREA, TIN PLATING ON THE CONTACT TAILS, NICKEL UNDERPLATE

## 345/395 SERIES CARD EDGE CONNECTOR CONTACT CODE 555,556,558,559,560 DIMENSIONS

YOUR CONNECTION TO QUALITY & SERVICE

**EDAC INC** TORONTO, ONTARIO CANADA

THESE DRAWINGS AND SPECIFICATIONS ARE THE PROPERTY OF EDAC INC.,AND SHALL NOT BE REPRODUCED, OR COPIED OR USED AS THE BASIS FOR THE MANUFACTURE OR SALE OF APPARATUS WITHOUT WRITTEN PERMISSION.

| ACAD REFERENCE NO.  | 345-ENG-MASTER   |
|---------------------|------------------|
| DRAWN: R.STA.MONICA | DATE:MAY.16/2017 |
| CHECKED:            | DATE:            |
| SCALE: 1:1          | SHEET 2 OF 2     |
| DRAWING NUMBER      | ISSUE            |
| 345-ENG-MASTER      | 1                |