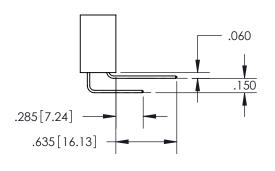

THIS IS A C.A.D. GENERATED DRAWING DO NOT MAKE MANUAL REVISIONS TO MASTER.

ISSUE NUMBER ORIGINAL

.330[8.38] .370[9.4] **CARD SLOT** 

SECTION A-A

**Contact Dimensions:** 558-90 Degree Bend (Code 541 Contacts) See Sheet 2 for Contact Code 555, 556, 558, 559, 560 Dimensions

ISSUE NUMBER

ORIGINAL

1

**Contact Code 558** 

**Contact Code 559** 

**Contact Code 560** 

| 345/395 SERIES CARD EDGE CONNECTOR          |
|---------------------------------------------|
| CONTACT CODE 555,556,558,559,560 DIMENSIONS |