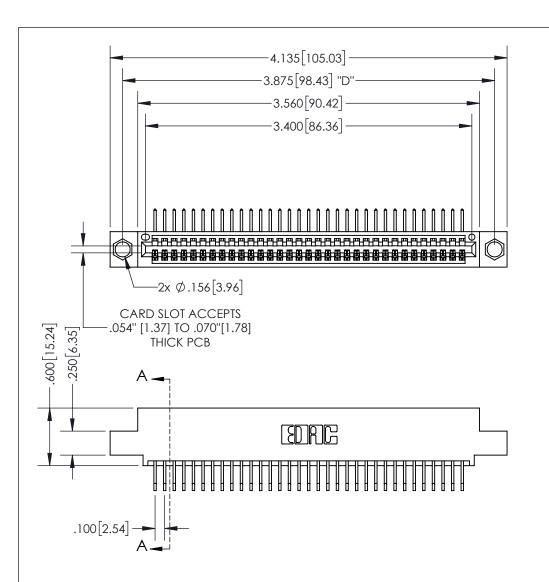

THIS IS A C.A.D. GENERATED DRAWING DO NOT MAKE MANUAL REVISIONS TO MASTER.

ISSUE NUMBER ORIGINAL

.330[8.38] .370[9.4] **CARD SLOT** 

SECTION A-A

**Contact Dimensions:** 558-90 Degree Bend (Code 541 Contacts) See Sheet 2 for Contact Code 555, 556, 558, 559, 560 Dimensions

INSULATOR MATERIAL: THERMOPLASTIC PBT, UL 94V-0 CONTACT MATERIAL; COPPER TIN ALLOY CONTACT PLATING: GOLD ON THE MATING AREA, TIN PLATING ON THE CONTACT TAILS, NICKEL UNDERPLATE

345/395 SERIES CARD EDGE CONNECTOR PART NUMBER: 345-033-558-404