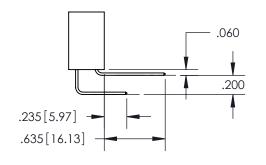

THIS IS A C.A.D. GENERATED DRAWING DO NOT MAKE MANUAL REVISIONS TO MASTER.

ISSUE NUMBER ORIGINAL

.330[8.38] .370[9.4] **CARD SLOT** 

SECTION A-A

**Contact Dimensions:** 558-90 Degree Bend (Code 541 Contacts) See Sheet 2 for Contact Code 555, 556, 558, 559, 560 Dimensions

ISSUE NUMBER

ORIGINAL

1

**Contact Code 558** 

**Contact Code 559** 

**Contact Code 560** 

| 345/395 SERIES CARD EDGE CONNECTOR          |
|---------------------------------------------|
| CONTACT CODE 555,556,558,559,560 DIMENSIONS |