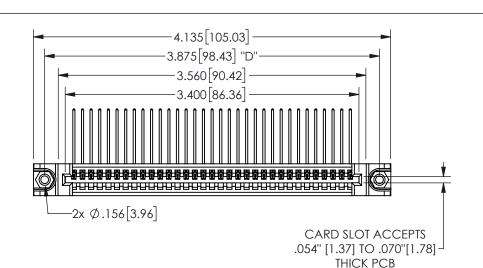

345/395 SERIES CARD EDGE CONNECTOR PART NUMBER: 345-033-559-188

YOUR CONNECTION TO QUALITY & SERVICE

**EDAC INC** TORONTO, ONTARIO CANADA

THESE DRAWINGS AND SPECIFICATIONS ARE THE PROPERTY OF EDAC INC.,AND SHALL NOT BE REPRODUCED, OR COPIED OR USED AS THE BASIS FOR THE MANUFACTURE OR SALE OF APPARATUS WITHOUT WRITTEN PERMISSION.

|                     |               |                 | . , . , . |
|---------------------|---------------|-----------------|-----------|
| ACAD REFERENCE NO.  |               | 345-ENG-MASTER  |           |
| DRAWN: R.STA.MONICA |               | DATEMAY.16/2017 |           |
| CHECKED:            |               | DATE:           |           |
| SCALE:              | NTS           | SHEET           | OF 2      |
| DRAWING             | NUMBER        |                 | ISSUE     |
| 3                   | 45-ENG-MASTER |                 | 1         |