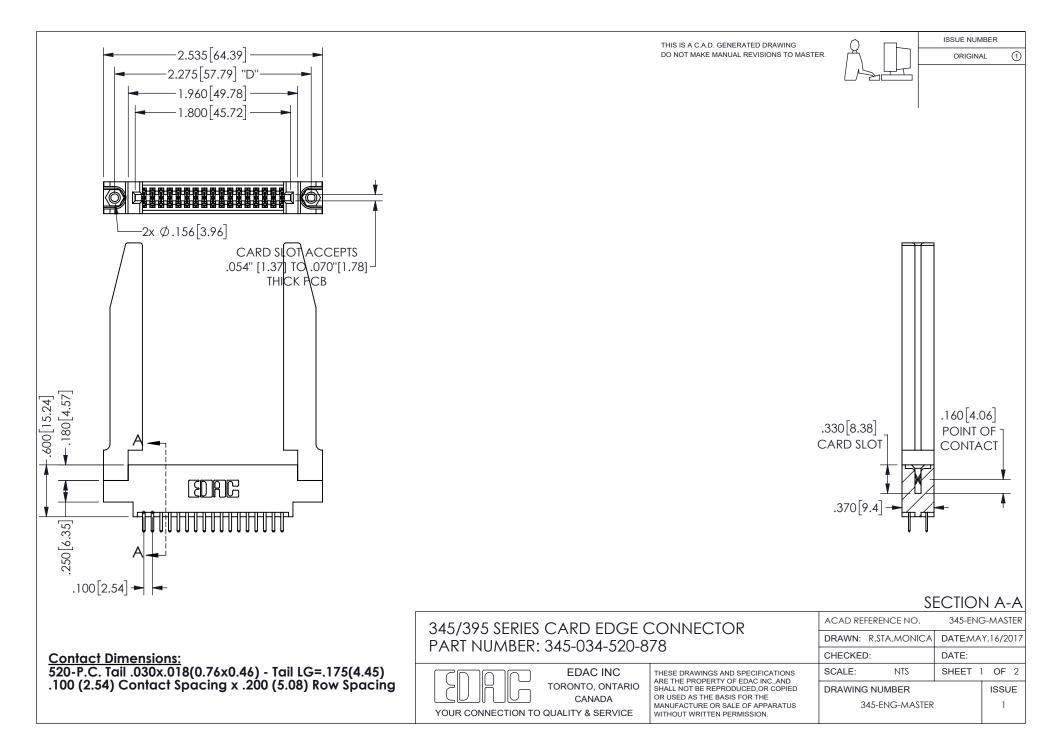

ISSUE NUMBER ORIGINAL

1

**Contact Code 558** 

Contact Code 559

Contact Code 560

INSULATOR MATERIAL: THERMOPLASTIC POLYESTER, UL 94V-0

DAP MATERIAL AVAILABLE UPON REQUEST

CONTACT MATERIAL; COPPER ALLOY