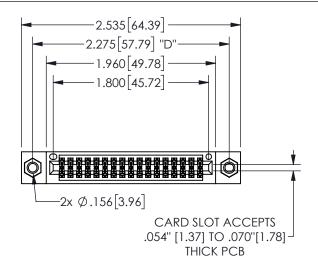

THIS IS A C.A.D. GENERATED DRAWING DO NOT MAKE MANUAL REVISIONS TO MASTER.

ISSUE NUMBER

ORIGINAL

1

-.350[8.89] .600[15.24] .100[2.54]

<u>Contact Dimensions:</u>
523-P.C. Tail .025 Sq.(0.64 Sq.) - Tail LG=.390(9.91)
.100 (2.54) Contact Spacing x .200 (5.08) Row Spacing

.160 4.06 .330[8.38] POINT OF CARD SLOT CONTACT .370 9.4

345/395 SERIES CARD EDGE CONNECTOR PART NUMBER: 345-034-523-207

YOUR CONNECTION TO QUALITY & SERVICE

**EDAC INC** TORONTO, ONTARIO CANADA

THESE DRAWINGS AND SPECIFICATIONS ARE THE PROPERTY OF EDAC INC.,AND SHALL NOT BE REPRODUCED,OR COPIED OR USED AS THE BASIS FOR THE MANUFACTURE OR SALE OF APPARATUS WITHOUT WRITTEN PERMISSION.