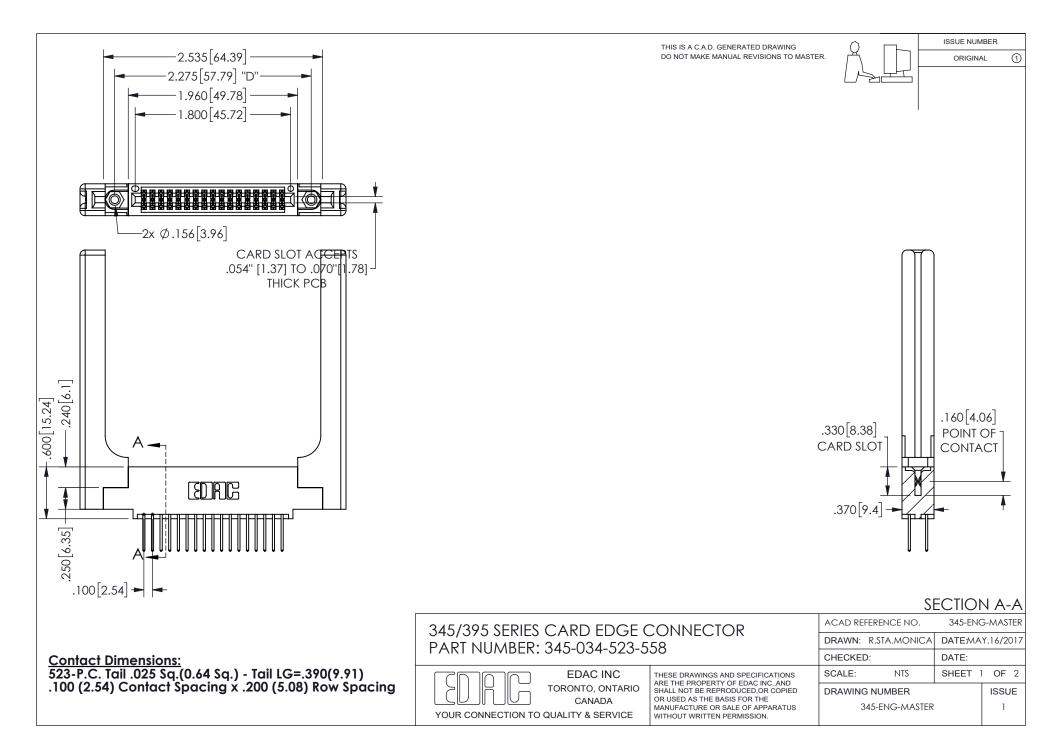

ISSUE NUMBER ORIGINAL

1

**Contact Code 558** 

Contact Code 559

Contact Code 560

INSULATOR MATERIAL: THERMOPLASTIC POLYESTER, UL 94V-0

DAP MATERIAL AVAILABLE UPON REQUEST

CONTACT MATERIAL; COPPER ALLOY