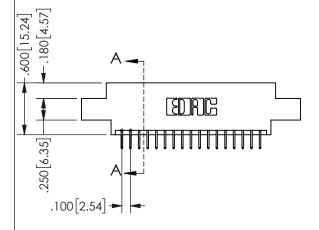

SECTION A-A

ISSUE NUMBER ORIGINAL

1

**Contact Code 558** 

Contact Code 559

**Contact Code 560** 

INSULATOR MATERIAL: THERMOPLASTIC POLYESTER, UL 94V-0

DAP MATERIAL AVAILABLE UPON REQUEST

CONTACT MATERIAL; COPPER ALLOY

CONTACT PLATING: GOLD ON THE MATING AREA, TIN PLATING ON THE CONTACT TAILS, NICKEL UNDERPLATE

| ACAD REFERENCE NO.  | 345-ENG-MASTER   |
|---------------------|------------------|
| DRAWN: R.STA.MONICA | DATE:MAY.16/2017 |
| CHECKED:            | DATE:            |
| SCALE: 1:1          | SHEET 2 OF 2     |
| DRAWING NUMBER      | ISSUE            |
| 345-ENG-MASTER      | 1                |