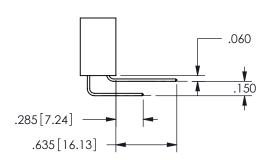

THIS IS A C.A.D. GENERATED DRAWING DO NOT MAKE MANUAL REVISIONS TO MASTER.

ISSUE NUMBER

ORIGINAL

1

<u>Contact Dimensions:</u>
524-P.C. Tail .018 Sq.(0.46 Sq.) - Tail LG=.175(4.45)
.100 (2.54) Contact Spacing x .200 (5.08) Row Spacing

.160 4.06 .330[8.38] POINT OF CARD SLOT CONTACT .370 9.4

345/395 SERIES CARD EDGE CONNECTOR PART NUMBER: 345-034-524-804

YOUR CONNECTION TO QUALITY & SERVICE

**EDAC INC** TORONTO, ONTARIO CANADA

THESE DRAWINGS AND SPECIFICATIONS ARE THE PROPERTY OF EDAC INC.,AND SHALL NOT BE REPRODUCED, OR COPIED OR USED AS THE BASIS FOR THE MANUFACTURE OR SALE OF APPARATUS WITHOUT WRITTEN PERMISSION.