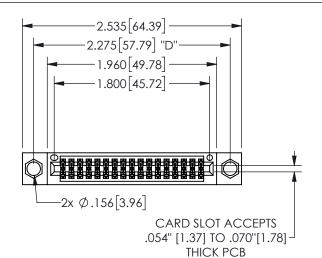

THIS IS A C.A.D. GENERATED DRAWING DO NOT MAKE MANUAL REVISIONS TO MASTER.

ISSUE NUMBER

ORIGINAL

1

<u>Contact Dimensions:</u>
524-P.C. Tail .018 Sq.(0.46 Sq.) - Tail LG=.175(4.45)
.100 (2.54) Contact Spacing x .200 (5.08) Row Spacing

.160 4.06 .330[8.38] POINT OF CARD SLOT CONTACT .370 9.4

345/395 SERIES CARD EDGE CONNECTOR PART NUMBER: 345-034-524-804

YOUR CONNECTION TO QUALITY & SERVICE

**EDAC INC** TORONTO, ONTARIO CANADA

THESE DRAWINGS AND SPECIFICATIONS ARE THE PROPERTY OF EDAC INC.,AND SHALL NOT BE REPRODUCED, OR COPIED OR USED AS THE BASIS FOR THE MANUFACTURE OR SALE OF APPARATUS WITHOUT WRITTEN PERMISSION.

| ACAD REFERENCE NO.  | 345-ENG-MASTER   |
|---------------------|------------------|
| DRAWN: R.STA.MONICA | DATE:MAY.16/2017 |
| CHECKED:            | DATE:            |
| SCALE: NTS          | SHEET 1 OF 2     |
| DRAWING NUMBER      | ISSUE            |
| 345-ENG-MASTER      | 1                |
|                     |                  |