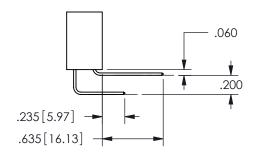

THIS IS A C.A.D. GENERATED DRAWING DO NOT MAKE MANUAL REVISIONS TO MASTER.

ISSUE NUMBER

ORIGINAL

1

<u>Contact Dimensions:</u>
524-P.C. Tail .018 Sq.(0.46 Sq.) - Tail LG=.175(4.45)
.100 (2.54) Contact Spacing x .200 (5.08) Row Spacing

SECTION A-A

ISSUE NUMBER ORIGINAL

1

**Contact Code 558** 

Contact Code 559

**Contact Code 560** 

INSULATOR MATERIAL: THERMOPLASTIC POLYESTER, UL 94V-0

DAP MATERIAL AVAILABLE UPON REQUEST

| ACAD REFERENCE NO.  | 345-ENG-MASTER   |
|---------------------|------------------|
| DRAWN: R.STA.MONICA | DATE:MAY.16/2017 |
| CHECKED:            | DATE:            |
| SCALE: 1:1          | SHEET 2 OF 2     |
| DRAWING NUMBER      | ISSUE            |
| 345-ENG-MASTER      | 1                |