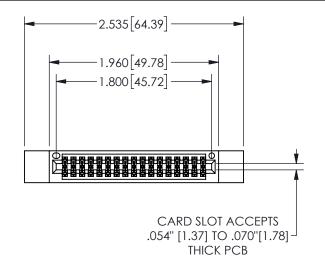

## <u>Contact Dimensions:</u> 540-Wire Wrap .025 Sq.(0.64 Sq.) - Tail LG=.560(14.22) .100 (2.54) Contact Spacing x .200 (5.08) Row Spacing

345/395 SERIES CARD EDGE CONNECTOR PART NUMBER: 345-034-540-812

YOUR CONNECTION TO QUALITY & SERVICE

**EDAC INC** TORONTO, ONTARIO CANADA

THESE DRAWINGS AND SPECIFICATIONS ARE THE PROPERTY OF EDAC INC.,AND SHALL NOT BE REPRODUCED,OR COPIED OR USED AS THE BASIS FOR THE MANUFACTURE OR SALE OF APPARATUS WITHOUT WRITTEN PERMISSION.

| ACAD RE             | FERENCE NO. | 345-ENG-MASTER   |       |
|---------------------|-------------|------------------|-------|
| DRAWN: R.STA.MONICA |             | DATE:MAY.16/2017 |       |
| CHECKED:            |             | DATE:            |       |
| SCALE:              | NTS         | SHEET            | OF 2  |
| DRAWING             | 3 NUMBER    |                  | ISSUE |
| 345-ENG-MASTER      |             |                  | 1     |