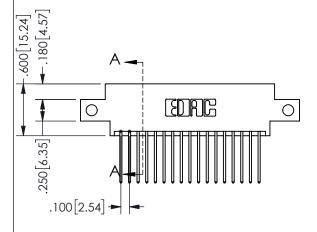

## <u>Contact Dimensions:</u> 540-Wire Wrap .025 Sq.(0.64 Sq.) - Tail LG=.560(14.22) .100 (2.54) Contact Spacing x .200 (5.08) Row Spacing

345/395 SERIES CARD EDGE CONNECTOR PART NUMBER: 345-034-540-812

.160 4.06 .330[8.38] POINT OF CARD SLOT CONTACT .370 [9.4]

SECTION A-A

ISSUE NUMBER ORIGINAL

1

**Contact Code 558** 

Contact Code 559

**Contact Code 560** 

INSULATOR MATERIAL: THERMOPLASTIC POLYESTER, UL 94V-0

DAP MATERIAL AVAILABLE UPON REQUEST

CONTACT MATERIAL; COPPER ALLOY

CONTACT PLATING: GOLD ON THE MATING AREA, TIN PLATING ON THE CONTACT TAILS, NICKEL UNDERPLATE