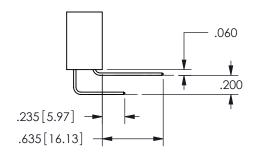

.160 4.06 .330[8.38] POINT OF CARD SLOT CONTACT .370 [9.4]

SECTION A-A

ISSUE NUMBER ORIGINAL

1

**Contact Code 558** 

Contact Code 559

**Contact Code 560** 

INSULATOR MATERIAL: THERMOPLASTIC POLYESTER, UL 94V-0

## 345/395 SERIES CARD EDGE CONNECTOR CONTACT CODE 555,556,558,559,560 DIMENSIONS

YOUR CONNECTION TO QUALITY & SERVICE

**EDAC INC** TORONTO, ONTARIO CANADA

THESE DRAWINGS AND SPECIFICATIONS ARE THE PROPERTY OF EDAC INC.,AND SHALL NOT BE REPRODUCED, OR COPIED OR USED AS THE BASIS FOR THE MANUFACTURE OR SALE OF APPARATUS WITHOUT WRITTEN PERMISSION.