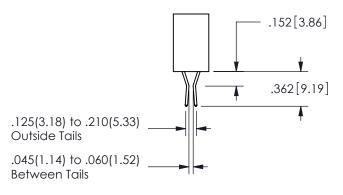

## <u>Contact Dimensions:</u> 540-Wire Wrap .025 Sq.(0.64 Sq.) - Tail LG=.560(14.22) .100 (2.54) Contact Spacing x .200 (5.08) Row Spacing

345/395 SERIES CARD EDGE CONNECTOR PART NUMBER: 345-034-540-812