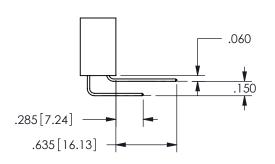

.160 4.06 .330[8.38] POINT OF CARD SLOT CONTACT .370 [9.4]

SECTION A-A

ISSUE NUMBER ORIGINAL

1

**Contact Code 558** 

Contact Code 559

**Contact Code 560** 

INSULATOR MATERIAL: THERMOPLASTIC POLYESTER, UL 94V-0

## 345/395 SERIES CARD EDGE CONNECTOR CONTACT CODE 555,556,558,559,560 DIMENSIONS

YOUR CONNECTION TO QUALITY & SERVICE

**EDAC INC** TORONTO, ONTARIO CANADA

THESE DRAWINGS AND SPECIFICATIONS ARE THE PROPERTY OF EDAC INC.,AND SHALL NOT BE REPRODUCED, OR COPIED OR USED AS THE BASIS FOR THE MANUFACTURE OR SALE OF APPARATUS WITHOUT WRITTEN PERMISSION.