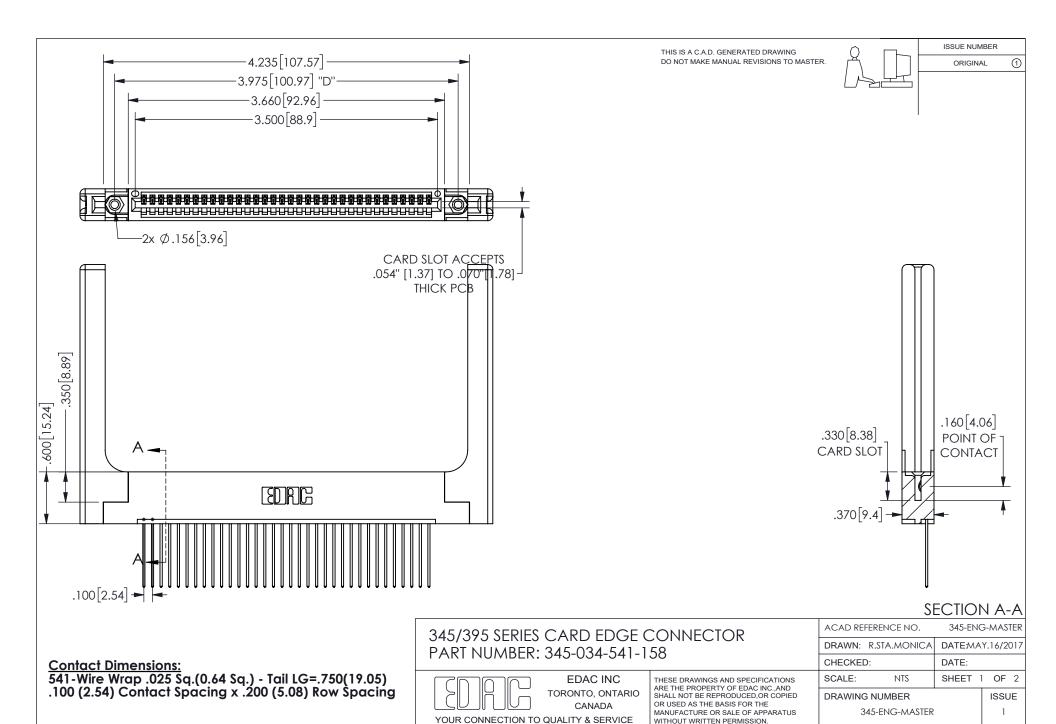

ISSUE NUMBER ORIGINAL

1

**Contact Code 558** 

Contact Code 559

Contact Code 560

INSULATOR MATERIAL: THERMOPLASTIC POLYESTER, UL 94V-0 DAP MATERIAL AVAILABLE UPON REQUEST

CONTACT MATERIAL; COPPER ALLOY

CONTACT PLATING: GOLD ON THE MATING AREA, TIN PLATING ON THE CONTACT TAILS, NICKEL UNDERPLATE

## 345/395 SERIES CARD EDGE CONNECTOR CONTACT CODE 555,556,558,559,560 DIMENSIONS

YOUR CONNECTION TO QUALITY & SERVICE

**EDAC INC** TORONTO, ONTARIO CANADA

THESE DRAWINGS AND SPECIFICATIONS ARE THE PROPERTY OF EDAC INC.,AND SHALL NOT BE REPRODUCED, OR COPIED OR USED AS THE BASIS FOR THE MANUFACTURE OR SALE OF APPARATUS WITHOUT WRITTEN PERMISSION.