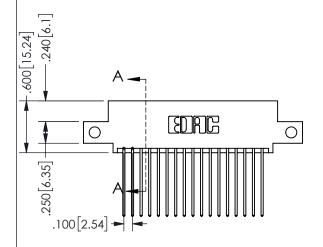

SECTION A-A

.160 4.06 .330[8.38] POINT OF CARD SLOT CONTACT .370 9.4

ISSUE NUMBER ORIGINAL

1

**Contact Code 558** 

Contact Code 559

**Contact Code 560** 

INSULATOR MATERIAL: THERMOPLASTIC POLYESTER, UL 94V-0

DAP MATERIAL AVAILABLE UPON REQUEST

CONTACT MATERIAL; COPPER ALLOY

CONTACT PLATING: GOLD ON THE MATING AREA, TIN PLATING ON THE CONTACT TAILS, NICKEL UNDERPLATE