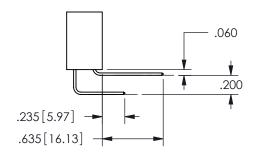

SECTION A-A

.160 4.06 .330[8.38] POINT OF CARD SLOT CONTACT .370 9.4

ISSUE NUMBER ORIGINAL

1

**Contact Code 558** 

Contact Code 559

**Contact Code 560** 

INSULATOR MATERIAL: THERMOPLASTIC POLYESTER, UL 94V-0

THIS IS A C.A.D. GENERATED DRAWING DO NOT MAKE MANUAL REVISIONS TO MASTER.

ISSUE NUMBER

ORIGINAL

1

<u>Contact Dimensions:</u>
541-Wire Wrap .025 Sq.(0.64 Sq.) - Tail LG=.750(19.05)
.100 (2.54) Contact Spacing x .200 (5.08) Row Spacing