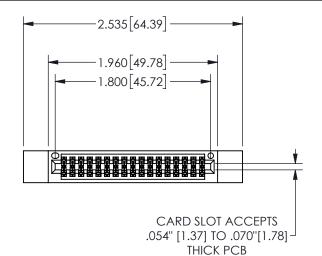

345/395 SERIES CARD EDGE CONNECTOR PART NUMBER: 345-034-541-512

YOUR CONNECTION TO QUALITY & SERVICE

**EDAC INC** TORONTO, ONTARIO CANADA

THESE DRAWINGS AND SPECIFICATIONS ARE THE PROPERTY OF EDAC INC.,AND SHALL NOT BE REPRODUCED,OR COPIED OR USED AS THE BASIS FOR THE MANUFACTURE OR SALE OF APPARATUS WITHOUT WRITTEN PERMISSION.

THIS IS A C.A.D. GENERATED DRAWING DO NOT MAKE MANUAL REVISIONS TO MASTER.

ISSUE NUMBER

ORIGINAL

1

<u>Contact Dimensions:</u>
541-Wire Wrap .025 Sq.(0.64 Sq.) - Tail LG=.750(19.05)
.100 (2.54) Contact Spacing x .200 (5.08) Row Spacing