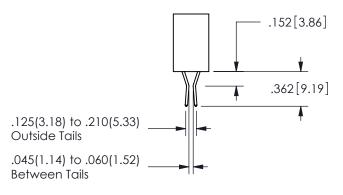

SECTION A-A

.160 4.06 .330[8.38] POINT OF CARD SLOT CONTACT .370 9.4

ISSUE NUMBER ORIGINAL

1

**Contact Code 558** 

Contact Code 559

**Contact Code 560** 

INSULATOR MATERIAL: THERMOPLASTIC POLYESTER, UL 94V-0

DAP MATERIAL AVAILABLE UPON REQUEST

CONTACT MATERIAL; COPPER ALLOY

CONTACT PLATING: GOLD ON THE MATING AREA, TIN PLATING ON THE CONTACT TAILS, NICKEL UNDERPLATE

## 345/395 SERIES CARD EDGE CONNECTOR CONTACT CODE 555,556,558,559,560 DIMENSIONS

YOUR CONNECTION TO QUALITY & SERVICE

**EDAC INC** TORONTO, ONTARIO CANADA

THESE DRAWINGS AND SPECIFICATIONS ARE THE PROPERTY OF EDAC INC.,AND SHALL NOT BE REPRODUCED, OR COPIED OR USED AS THE BASIS FOR THE MANUFACTURE OR SALE OF APPARATUS WITHOUT WRITTEN PERMISSION.