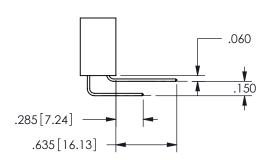

THIS IS A C.A.D. GENERATED DRAWING DO NOT MAKE MANUAL REVISIONS TO MASTER.

ISSUE NUMBER

ORIGINAL

1

<u>Contact Dimensions:</u>
541-Wire Wrap .025 Sq.(0.64 Sq.) - Tail LG=.750(19.05)
.100 (2.54) Contact Spacing x .200 (5.08) Row Spacing

345/395 SERIES CARD EDGE CONNECTOR PART NUMBER: 345-034-541-512

YOUR CONNECTION TO QUALITY & SERVICE

**EDAC INC** TORONTO, ONTARIO CANADA

THESE DRAWINGS AND SPECIFICATIONS ARE THE PROPERTY OF EDAC INC.,AND SHALL NOT BE REPRODUCED,OR COPIED OR USED AS THE BASIS FOR THE MANUFACTURE OR SALE OF APPARATUS WITHOUT WRITTEN PERMISSION.