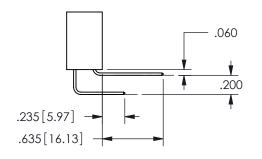

.160 4.06 .330[8.38] POINT OF CARD SLOT CONTACT .370 9.4

THIS IS A C.A.D. GENERATED DRAWING DO NOT MAKE MANUAL REVISIONS TO MASTER.

ISSUE NUMBER

ORIGINAL

1

<u>Contact Dimensions:</u>
542-Wire Wrap .025 Sq.(0.64 Sq.) - Tail LG=.645(16.38)
.100 (2.54) Contact Spacing x .200 (5.08) Row Spacing