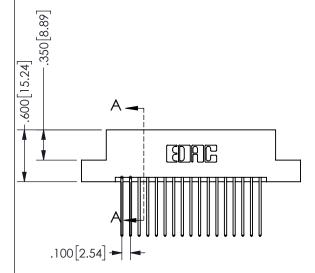

SECTION A-A

ISSUE NUMBER ORIGINAL

1

**Contact Code 558** 

Contact Code 559

**Contact Code 560** 

INSULATOR MATERIAL: THERMOPLASTIC POLYESTER, UL 94V-0

DAP MATERIAL AVAILABLE UPON REQUEST

CONTACT MATERIAL; COPPER ALLOY

CONTACT PLATING: GOLD ON THE MATING AREA, TIN PLATING ON THE CONTACT TAILS, NICKEL UNDERPLATE

## 345/395 SERIES CARD EDGE CONNECTOR CONTACT CODE 555,556,558,559,560 DIMENSIONS

YOUR CONNECTION TO QUALITY & SERVICE

**EDAC INC** TORONTO, ONTARIO CANADA

THESE DRAWINGS AND SPECIFICATIONS ARE THE PROPERTY OF EDAC INC.,AND SHALL NOT BE REPRODUCED, OR COPIED OR USED AS THE BASIS FOR THE MANUFACTURE OR SALE OF APPARATUS WITHOUT WRITTEN PERMISSION.