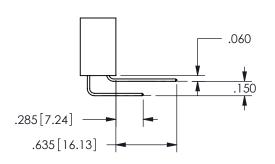

QUALITY & SERVICE

**EDAC INC** TORONTO, ONTARIO CANADA

THESE DRAWINGS AND SPECIFICATIONS ARE THE PROPERTY OF EDAC INC.,AND SHALL NOT BE REPRODUCED,OR COPIED OR USED AS THE BASIS FOR THE MANUFACTURE OR SALE OF APPARATUS WITHOUT WRITTEN PERMISSION.

| OLOHOITT            |                |           |  |
|---------------------|----------------|-----------|--|
| ACAD REFERENCE NO.  | 345-ENG-MASTER |           |  |
| DRAWN: R.STA.MONICA | DATEMA         | Y.16/2017 |  |
| CHECKED:            | DATE:          |           |  |
| SCALE: NTS          | SHEET          | OF 2      |  |
| DRAWING NUMBER      |                | ISSUE     |  |
| 345-ENG-MASTER      |                | 1         |  |
| 345-ENG-MASTER      |                | 1         |  |

SECTION A-A



ISSUE NUMBER ORIGINAL

1









**Contact Code 558** 

Contact Code 559

**Contact Code 560** 

INSULATOR MATERIAL: THERMOPLASTIC POLYESTER, UL 94V-0

DAP MATERIAL AVAILABLE UPON REQUEST

CONTACT MATERIAL; COPPER ALLOY

CONTACT PLATING: GOLD ON THE MATING AREA, TIN PLATING ON THE CONTACT TAILS, NICKEL UNDERPLATE

## 345/395 SERIES CARD EDGE CONNECTOR CONTACT CODE 555,556,558,559,560 DIMENSIONS

YOUR CONNECTION TO QUALITY & SERVICE

**EDAC INC** TORONTO, ONTARIO CANADA

THESE DRAWINGS AND SPECIFICATIONS ARE THE PROPERTY OF EDAC INC.,AND SHALL NOT BE REPRODUCED, OR COPIED OR USED AS THE BASIS FOR THE MANUFACTURE OR SALE OF APPARATUS WITHOUT WRITTEN PERMISSION.

| ACAD REFERENCE NO.  | 345-ENG-MASTER   |  |
|---------------------|------------------|--|
| DRAWN: R.STA.MONICA | DATE:MAY.16/2017 |  |
| CHECKED: