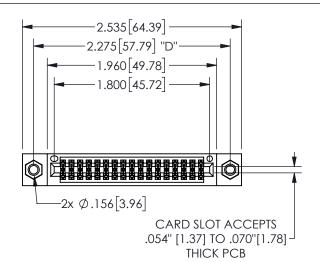

## 345/395 SERIES CARD EDGE CONNECTOR PART NUMBER: 345-034-542-207

YOUR CONNECTION TO QUALITY & SERVICE

**EDAC INC** TORONTO, ONTARIO CANADA

THESE DRAWINGS AND SPECIFICATIONS ARE THE PROPERTY OF EDAC INC.,AND SHALL NOT BE REPRODUCED,OR COPIED OR USED AS THE BASIS FOR THE MANUFACTURE OR SALE OF APPARATUS WITHOUT WRITTEN PERMISSION.

THIS IS A C.A.D. GENERATED DRAWING DO NOT MAKE MANUAL REVISIONS TO MASTER.

ISSUE NUMBER

ORIGINAL

1

<u>Contact Dimensions:</u>
542-Wire Wrap .025 Sq.(0.64 Sq.) - Tail LG=.645(16.38)
.100 (2.54) Contact Spacing x .200 (5.08) Row Spacing