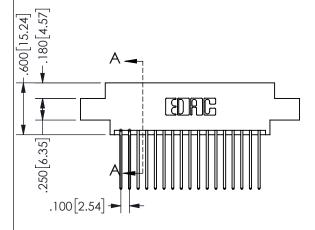

THIS IS A C.A.D. GENERATED DRAWING DO NOT MAKE MANUAL REVISIONS TO MASTER.

ISSUE NUMBER

ORIGINAL 1

-2.535[64.39]-2.275[57.79] "D" 1.960 49.78 1.800 [45.72] -2x Ø.128[3.25] CARD SLOT ACCEPTS .054" [1.37] TO .070"[1.78] \( \)

THICK PCB

## <u>Contact Dimensions:</u> 542-Wire Wrap .025 Sq.(0.64 Sq.) - Tail LG=.645(16.38) .100 (2.54) Contact Spacing x .200 (5.08) Row Spacing

345/395 SERIES CARD EDGE CONNECTOR PART NUMBER: 345-034-542-802