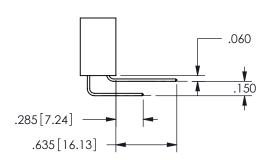

NC** TORONTO, ONTARIO CANADA

THESE DRAWINGS AND SPECIFICATIONS ARE THE PROPERTY OF EDAC INC.,AND SHALL NOT BE REPRODUCED, OR COPIED OR USED AS THE BASIS FOR THE MANUFACTURE OR SALE OF APPARATUS WITHOUT WRITTEN PERMISSION.

| ACAD REFERENCE NO. |              | 345-ENG-MASTER |           |
|--------------------|--------------|----------------|-----------|
| DRAWN:             | R.STA.MONICA | DATEMA         | Y.16/2017 |
| CHECKED:           |              | DATE:          |           |
| SCALE:             | NTS          | SHEET          | OF 2      |
| DRAWING            | 3 NUMBER     |                | ISSUE     |
| 345-ENG-MASTER     |              |                | 1         |

.160 4.06 .330[8.38] POINT OF CARD SLOT CONTACT .370 9.4

## SECTION A-A



ISSUE NUMBER ORIGINAL

1









**Contact Code 558** 

Contact Code 559

**Contact Code 560** 

INSULATOR MATERIAL: THERMOPLASTIC POLYESTER, UL 94V-0

DAP MATERIAL AVAILABLE UPON REQUEST

CONTACT MATERIAL; COPPER ALLOY

CONTACT PLATING: GOLD ON THE MATING AREA, TIN PLATING ON THE CONTACT TAILS, NICKEL UNDERPLATE

## 345/395 SERIES CARD EDGE CONNECTOR CONTACT CODE 555,556,558,559,560 DIMENSIONS

YOUR CONNECTION TO QUALITY & SERVICE

**EDAC INC** TORONTO, ONTARIO CANADA

THESE DRAWINGS AND SPECIFICATIONS ARE THE PROPERTY OF EDAC INC.,AND SHALL NOT BE REPRODUCED, OR COPIED OR USED AS THE BASIS FOR THE MANUFACTURE OR SALE OF APPARATUS WITHOUT WRITTEN PERMISSION.

| ACAD REFERENCE NO.  | 345-ENG-MASTER   |  |  |
|---------------------|------------------|--|--|
| DRAWN: R.STA.MONICA | DATE:MAY.16/2017 |  |  |
| CHECKED: