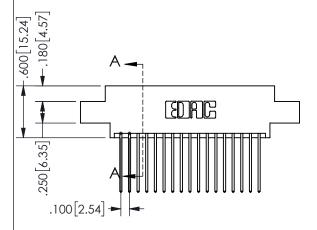

THIS IS A C.A.D. GENERATED DRAWING DO NOT MAKE MANUAL REVISIONS TO MASTER.

ISSUE NUMBER

ORIGINAL

1

-2.535[64.39]-2.275[57.79] "D" 1.960 49.78 1.800 [45.72] -2x Ø.156[3.96] CARD SLOT ACCEPTS

> .054" [1.37] TO .070"[1.78] \( \) THICK PCB

## <u>Contact Dimensions:</u> 542-Wire Wrap .025 Sq.(0.64 Sq.) - Tail LG=.645(16.38) .100 (2.54) Contact Spacing x .200 (5.08) Row Spacing

345/395 SERIES CARD EDGE CONNECTOR PART NUMBER: 345-034-542-807

.160 4.06 .330[8.38] POINT OF CARD SLOT CONTACT .370 9.4