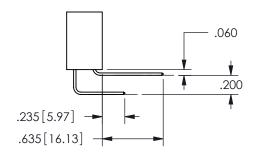

## SECTION A-A

ISSUE NUMBER ORIGINAL

1

**Contact Code 558** 

Contact Code 559

**Contact Code 560** 

INSULATOR MATERIAL: THERMOPLASTIC POLYESTER, UL 94V-0

DAP MATERIAL AVAILABLE UPON REQUEST

CONTACT MATERIAL; COPPER ALLOY

CONTACT PLATING: GOLD ON THE MATING AREA, TIN PLATING ON THE CONTACT TAILS, NICKEL UNDERPLATE

## 345/395 SERIES CARD EDGE CONNECTOR CONTACT CODE 555,556,558,559,560 DIMENSIONS

YOUR CONNECTION TO QUALITY & SERVICE

**EDAC INC** TORONTO, ONTARIO CANADA

THESE DRAWINGS AND SPECIFICATIONS ARE THE PROPERTY OF EDAC INC.,AND SHALL NOT BE REPRODUCED, OR COPIED OR USED AS THE BASIS FOR THE MANUFACTURE OR SALE OF APPARATUS WITHOUT WRITTEN PERMISSION.