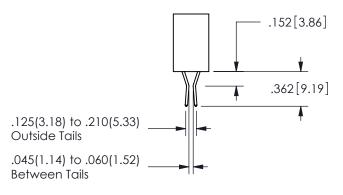

## SECTION A-A

ISSUE NUMBER ORIGINAL

1

**Contact Code 558** 

Contact Code 559

**Contact Code 560** 

INSULATOR MATERIAL: THERMOPLASTIC POLYESTER, UL 94V-0

DAP MATERIAL AVAILABLE UPON REQUEST

CONTACT MATERIAL; COPPER ALLOY

CONTACT PLATING: GOLD ON THE MATING AREA, TIN PLATING ON THE CONTACT TAILS, NICKEL UNDERPLATE