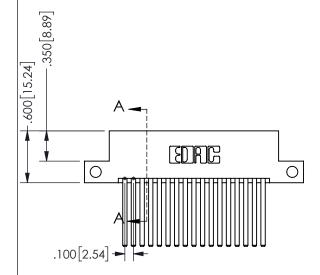

THIS IS A C.A.D. GENERATED DRAWING DO NOT MAKE MANUAL REVISIONS TO MASTER.

ISSUE NUMBER

ORIGINAL

1

<u>Contact Dimensions:</u> 544-Wire Wrap .050x.025(1.27x0.64) - Tail LG=.750(19.05)

.100 (2.54) Contact Spacing x .200 (5.08) Row Spacing

345/395 SERIES CARD EDGE CONNECTOR PART NUMBER: 345-034-544-212

YOUR CONNECTION TO QUALITY & SERVICE

**EDAC INC** TORONTO, ONTARIO CANADA

THESE DRAWINGS AND SPECIFICATIONS ARE THE PROPERTY OF EDAC INC.,AND SHALL NOT BE REPRODUCED, OR COPIED OR USED AS THE BASIS FOR THE MANUFACTURE OR SALE OF APPARATUS WITHOUT WRITTEN PERMISSION.