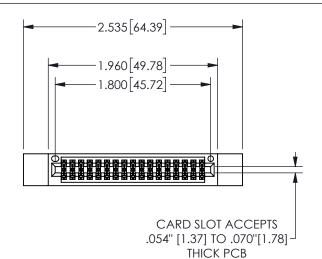

345/395 SERIES CARD EDGE CONNECTOR PART NUMBER: 345-034-544-212

YOUR CONNECTION TO QUALITY & SERVICE

**EDAC INC** TORONTO, ONTARIO CANADA

THESE DRAWINGS AND SPECIFICATIONS ARE THE PROPERTY OF EDAC INC.,AND SHALL NOT BE REPRODUCED, OR COPIED OR USED AS THE BASIS FOR THE MANUFACTURE OR SALE OF APPARATUS WITHOUT WRITTEN PERMISSION.

| ACAD REFERENCE NO.  |        | 345-ENG-MASTER   |       |
|---------------------|--------|------------------|-------|
| DRAWN: R.STA.MONICA |        | DATE:MAY.16/2017 |       |
| CHECKED:            |        | DATE:            |       |
| SCALE:              | NTS    | SHEET            | OF 2  |
| DRAWING             | NUMBER |                  | ISSUE |
| 345-ENG-MASTER      |        |                  | 1     |