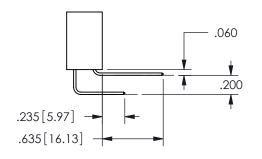

.160 4.06 .330[8.38] POINT OF CARD SLOT CONTACT .370 [9.4]

SECTION A-A

ISSUE NUMBER ORIGINAL

1

**Contact Code 558** 

Contact Code 559

**Contact Code 560** 

INSULATOR MATERIAL: THERMOPLASTIC POLYESTER, UL 94V-0

DAP MATERIAL AVAILABLE UPON REQUEST

CONTACT MATERIAL; COPPER ALLOY

CONTACT PLATING: GOLD ON THE MATING AREA, TIN PLATING ON THE CONTACT TAILS, NICKEL UNDERPLATE

## 345/395 SERIES CARD EDGE CONNECTOR CONTACT CODE 555,556,558,559,560 DIMENSIONS

YOUR CONNECTION TO QUALITY & SERVICE

**EDAC INC** TORONTO, ONTARIO CANADA

THESE DRAWINGS AND SPECIFICATIONS ARE THE PROPERTY OF EDAC INC.,AND SHALL NOT BE REPRODUCED, OR COPIED OR USED AS THE BASIS FOR THE MANUFACTURE OR SALE OF APPARATUS WITHOUT WRITTEN PERMISSION.