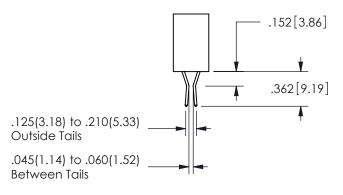

.160 4.06 .330[8.38] POINT OF CARD SLOT CONTACT .370 [9.4]

SECTION A-A

ISSUE NUMBER ORIGINAL

1

**Contact Code 558** 

Contact Code 559

**Contact Code 560** 

INSULATOR MATERIAL: THERMOPLASTIC POLYESTER, UL 94V-0

DAP MATERIAL AVAILABLE UPON REQUEST

CONTACT MATERIAL; COPPER ALLOY

CONTACT PLATING: GOLD ON THE MATING AREA, TIN PLATING ON THE CONTACT TAILS, NICKEL UNDERPLATE