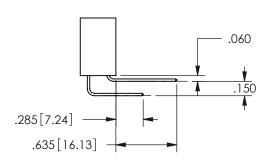

.160 4.06 .330[8.38] POINT OF CARD SLOT CONTACT .370 [9.4]

SECTION A-A

ISSUE NUMBER ORIGINAL

1

**Contact Code 558** 

Contact Code 559

**Contact Code 560** 

INSULATOR MATERIAL: THERMOPLASTIC POLYESTER, UL 94V-0

DAP MATERIAL AVAILABLE UPON REQUEST

CONTACT MATERIAL; COPPER ALLOY

CONTACT PLATING: GOLD ON THE MATING AREA, TIN PLATING ON THE CONTACT TAILS, NICKEL UNDERPLATE

## 345/395 SERIES CARD EDGE CONNECTOR CONTACT CODE 555,556,558,559,560 DIMENSIONS

YOUR CONNECTION TO QUALITY & SERVICE

**EDAC INC** TORONTO, ONTARIO CANADA

THESE DRAWINGS AND SPECIFICATIONS ARE THE PROPERTY OF EDAC INC.,AND SHALL NOT BE REPRODUCED, OR COPIED OR USED AS THE BASIS FOR THE MANUFACTURE OR SALE OF APPARATUS WITHOUT WRITTEN PERMISSION.