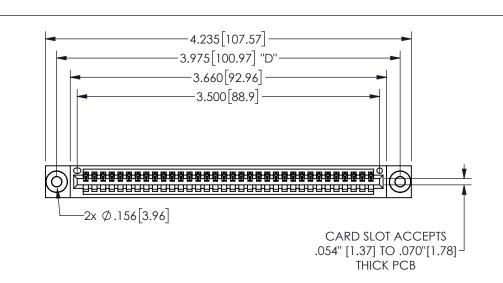

## 345/395 SERIES CARD EDGE CONNECTOR PART NUMBER: 345-034-544-403

YOUR CONNECTION TO QUALITY & SERVICE

**EDAC INC** TORONTO, ONTARIO CANADA

THESE DRAWINGS AND SPECIFICATIONS ARE THE PROPERTY OF EDAC INC.,AND SHALL NOT BE REPRODUCED, OR COPIED OR USED AS THE BASIS FOR THE MANUFACTURE OR SALE OF APPARATUS WITHOUT WRITTEN PERMISSION.

| 02011011717         |                |         |
|---------------------|----------------|---------|
| ACAD REFERENCE NO.  | 345-ENG-MASTER |         |
| DRAWN: R.STA.MONICA | DATEMAY        | 16/2017 |
| CHECKED:            | DATE:          |         |
| SCALE: NTS          | SHEET 1        | OF 2    |
| DRAWING NUMBER      |                | ISSUE   |
| 345-ENG-MASTER      |                | 1       |