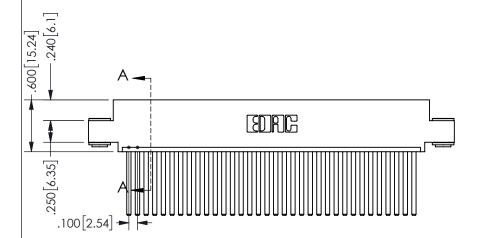

THIS IS A C.A.D. GENERATED DRAWING DO NOT MAKE MANUAL REVISIONS TO MASTER.

ISSUE NUMBER

ORIGINAL

.160 4.06 .330[8.38] POINT OF CARD SLOT CONTACT .370 9.4

<u>Contact Dimensions:</u> 544-Wire Wrap .050x.025(1.27x0.64) - Tail LG=.750(19.05)

.100 (2.54) Contact Spacing x .200 (5.08) Row Spacing

SECTION A-A

ISSUE NUMBER ORIGINAL

1

**Contact Code 558** 

Contact Code 559

**Contact Code 560** 

INSULATOR MATERIAL: THERMOPLASTIC POLYESTER, UL 94V-0 DAP MATERIAL AVAILABLE UPON REQUEST

CONTACT MATERIAL; COPPER ALLOY

CONTACT PLATING: GOLD ON THE MATING AREA, TIN PLATING ON THE CONTACT TAILS, NICKEL UNDERPLATE

## 345/395 SERIES CARD EDGE CONNECTOR CONTACT CODE 555,556,558,559,560 DIMENSIONS

YOUR CONNECTION TO QUALITY & SERVICE

**EDAC INC** TORONTO, ONTARIO CANADA

THESE DRAWINGS AND SPECIFICATIONS ARE THE PROPERTY OF EDAC INC.,AND SHALL NOT BE REPRODUCED, OR COPIED OR USED AS THE BASIS FOR THE MANUFACTURE OR SALE OF APPARATUS WITHOUT WRITTEN PERMISSION.

| ACAD REFERENCE NO.  | 345-ENG-MASTER   |
|---------------------|------------------|
| DRAWN: R.STA.MONICA | DATE:MAY.16/2017 |
| CHECKED:            | DATE:            |
| SCALE: 1:1          | SHEET 2 OF 2     |
| DRAWING NUMBER      | ISSUE            |
| 345-ENG-MASTER      | 1                |