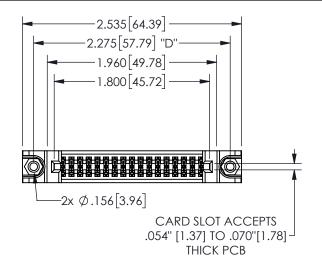

345/395 SERIES CARD EDGE CONNECTOR PART NUMBER: 345-034-544-588

**EDAC INC** TORONTO, ONTARIO CANADA

THESE DRAWINGS AND SPECIFICATIONS ARE THE PROPERTY OF EDAC INC.,AND SHALL NOT BE REPRODUCED, OR COPIED OR USED AS THE BASIS FOR THE MANUFACTURE OR SALE OF APPARATUS WITHOUT WRITTEN PERMISSION.

| 020110117171        |                   |        |  |  |
|---------------------|-------------------|--------|--|--|
| ACAD REFERENCE NO.  | 345-ENG- <i>N</i> | ASTER  |  |  |
| DRAWN: R.STA.MONICA | DATEMAY.1         | 6/2017 |  |  |
| CHECKED:            | DATE:             |        |  |  |
| SCALE: NTS          | SHEET 1 (         | OF 2   |  |  |
| DRAWING NUMBER      | 18                | SSUE   |  |  |
| 345-ENG-MASTER      |                   | 1      |  |  |