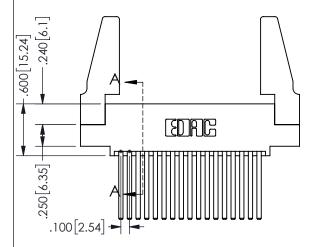

SECTION A-A

| .330[8.38]<br>CARD SLOT | .160[4.06]<br>POINT OF TONTACT |  |
|-------------------------|--------------------------------|--|
| .370[9.4] -             |                                |  |
|                         |                                |  |

ISSUE NUMBER ORIGINAL

1

**Contact Code 558** 

Contact Code 559

Contact Code 560

INSULATOR MATERIAL: THERMOPLASTIC POLYESTER, UL 94V-0

DAP MATERIAL AVAILABLE UPON REQUEST

CONTACT MATERIAL; COPPER ALLOY

CONTACT PLATING: GOLD ON THE MATING AREA, TIN PLATING ON THE CONTACT TAILS, NICKEL UNDERPLATE

## 345/395 SERIES CARD EDGE CONNECTOR CONTACT CODE 555,556,558,559,560 DIMENSIONS

YOUR CONNECTION TO QUALITY & SERVICE

**EDAC INC** TORONTO, ONTARIO CANADA

THESE DRAWINGS AND SPECIFICATIONS ARE THE PROPERTY OF EDAC INC.,AND SHALL NOT BE REPRODUCED, OR COPIED OR USED AS THE BASIS FOR THE MANUFACTURE OR SALE OF APPARATUS WITHOUT WRITTEN PERMISSION.

| ACAD REFERENCE NO.  | 345-ENG-MASTER   |
|---------------------|------------------|
| DRAWN: R.STA.MONICA | DATE:MAY.16/2017 |
| CHECKED:            | DATE:            |
| SCALE: 1:1          | SHEET 2 OF 2     |
| DRAWING NUMBER      | ISSUE            |
| 345-ENG-MASTER      | 1                |