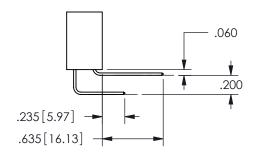

THIS IS A C.A.D. GENERATED DRAWING DO NOT MAKE MANUAL REVISIONS TO MASTER.

ISSUE NUMBER

ORIGINAL

1

<u>Contact Dimensions:</u> 544-Wire Wrap .050x.025(1.27x0.64) - Tail LG=.750(19.05)

.100 (2.54) Contact Spacing x .200 (5.08) Row Spacing

ISSUE NUMBER ORIGINAL

1

**Contact Code 558** 

Contact Code 559

Contact Code 560

INSULATOR MATERIAL: THERMOPLASTIC POLYESTER, UL 94V-0

DAP MATERIAL AVAILABLE UPON REQUEST

CONTACT MATERIAL; COPPER ALLOY