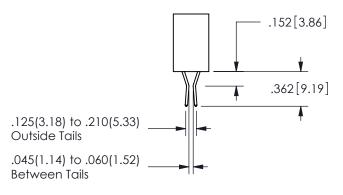

THIS IS A C.A.D. GENERATED DRAWING DO NOT MAKE MANUAL REVISIONS TO MASTER.

ISSUE NUMBER

ORIGINAL

1

<u>Contact Dimensions:</u> 544-Wire Wrap .050x.025(1.27x0.64) - Tail LG=.750(19.05)

.100 (2.54) Contact Spacing x .200 (5.08) Row Spacing

ISSUE NUMBER ORIGINAL

1

**Contact Code 558** 

Contact Code 559

Contact Code 560

INSULATOR MATERIAL: THERMOPLASTIC POLYESTER, UL 94V-0

DAP MATERIAL AVAILABLE UPON REQUEST

CONTACT MATERIAL; COPPER ALLOY