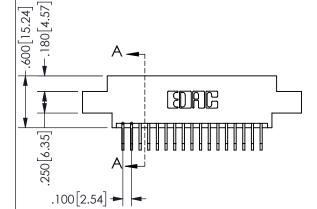

-2.535[64.39]-2.275[57.79] "D' 1.960 49.78 1.800 [45.72] -2x Ø.156[3.96]

> CARD SLOT ACCEPTS .054" [1.37] TO .070"[1.78] \( \) THICK PCB

THIS IS A C.A.D. GENERATED DRAWING DO NOT MAKE MANUAL REVISIONS TO MASTER.

## SECTION A-A

345/395 SERIES CARD EDGE CONNECTOR PART NUMBER: 345-034-558-808

**EDAC INC** TORONTO, ONTARIO CANADA

THESE DRAWINGS AND SPECIFICATIONS ARE THE PROPERTY OF EDAC INC.,AND SHALL NOT BE REPRODUCED, OR COPIED OR USED AS THE BASIS FOR THE MANUFACTURE OR SALE OF APPARATUS WITHOUT WRITTEN PERMISSION.