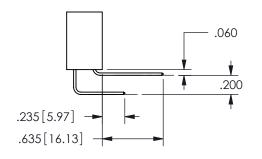

ISSUE NUMBER

ORIGINAL

1

<u>Contact Dimensions:</u>
558-90 Degree Bend (Code 541 Contacts)
See Sheet 2 for Contact Code 555, 556, 558, 559, 560 **Dimensions** 

.160 4.06 .330[8.38] POINT OF CARD SLOT CONTACT .370 9.4 .200 [5.08]

ISSUE NUMBER ORIGINAL

1

**Contact Code 558** 

Contact Code 559

**Contact Code 560** 

INSULATOR MATERIAL: THERMOPLASTIC POLYESTER, UL 94V-0

DAP MATERIAL AVAILABLE UPON REQUEST

CONTACT MATERIAL; COPPER ALLOY