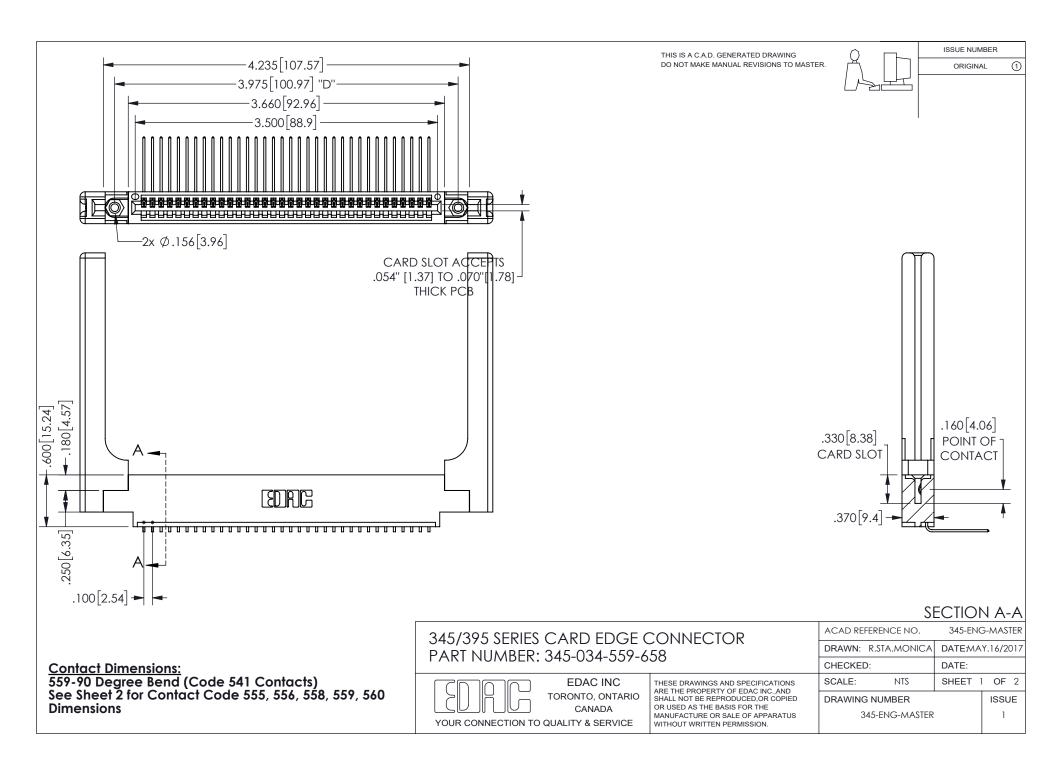

ISSUE NUMBER ORIGINAL

1









**Contact Code 558** 

Contact Code 559

Contact Code 560

INSULATOR MATERIAL: THERMOPLASTIC POLYESTER, UL 94V-0 DAP MATERIAL AVAILABLE UPON REQUEST

CONTACT MATERIAL; COPPER ALLOY

CONTACT PLATING: GOLD ON THE MATING AREA, TIN PLATING ON THE CONTACT TAILS, NICKEL UNDERPLATE

## 345/395 SERIES CARD EDGE CONNECTOR CONTACT CODE 555,556,558,559,560 DIMENSIONS

YOUR CONNECTION TO QUALITY & SERVICE

**EDAC INC** TORONTO, ONTARIO CANADA

THESE DRAWINGS AND SPECIFICATIONS ARE THE PROPERTY OF EDAC INC.,AND SHALL NOT BE REPRODUCED, OR COPIED OR USED AS THE BASIS FOR THE MANUFACTURE OR SALE OF APPARATUS WITHOUT WRITTEN PERMISSION.

| ACAD REFERENCE NO.  | 345-ENG-MASTER   |
|---------------------|------------------|
| DRAWN: R.STA.MONICA | DATE:MAY.16/2017 |
| C