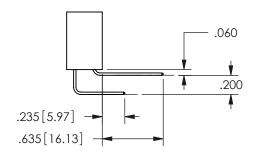

THIS IS A C.A.D. GENERATED DRAWING DO NOT MAKE MANUAL REVISIONS TO MASTER.

ISSUE NUMBER

ORIGINAL

1

<u>Contact Dimensions:</u>
560-Extender Board Bend (Code 523 Contacts)
See Sheet 2 for Contact Code 555, 556, 558, 559, 560 **Dimensions** 

.160 4.06 .330[8.38] POINT OF CARD SLOT CONTACT .370 9.4