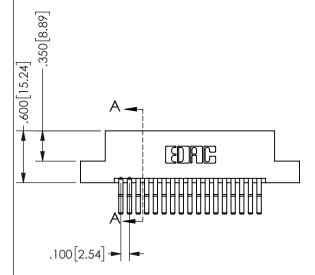

SECTION A-A

ISSUE NUMBER ORIGINAL

1

**Contact Code 558** 

Contact Code 559

**Contact Code 560** 

INSULATOR MATERIAL: THERMOPLASTIC POLYESTER, UL 94V-0

DAP MATERIAL AVAILABLE UPON REQUEST

CONTACT MATERIAL; COPPER ALLOY

CONTACT PLATING: GOLD ON THE MATING AREA, TIN PLATING ON THE CONTACT TAILS, NICKEL UNDERPLATE

## 345/395 SERIES CARD EDGE CONNECTOR CONTACT CODE 555,556,558,559,560 DIMENSIONS

YOUR CONNECTION TO QUALITY & SERVICE

**EDAC INC** TORONTO, ONTARIO CANADA

THESE DRAWINGS AND SPECIFICATIONS ARE THE PROPERTY OF EDAC INC.,AND SHALL NOT BE REPRODUCED, OR COPIED OR USED AS THE BASIS FOR THE MANUFACTURE OR SALE OF APPARATUS WITHOUT WRITTEN PERMISSION.

|  | ACAD REFERENCE NO.  | 345-ENG-MASTER   |  |  |
|--|---------------------|------------------|--|--|
|  | DRAWN: R.STA.MONICA | DATE:MAY.16/2017 |  |  |
|  | CHECKED:            | DATE:            |  |  |
|  | SCALE: 1:1          | SHEET 2 OF 2     |  |  |
|  | DRAWING NUMBER      | ISSUE            |  |  |
|  | 345-ENG-MASTER      | 1                |  |  |