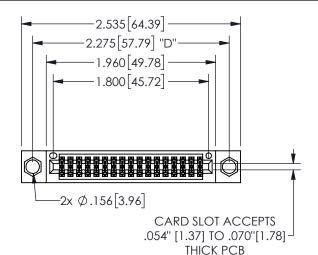

## 345/395 SERIES CARD EDGE CONNECTOR PART NUMBER: 345-034-560-204

YOUR CONNECTION TO QUALITY & SERVICE

**EDAC INC** TORONTO, ONTARIO CANADA

THESE DRAWINGS AND SPECIFICATIONS ARE THE PROPERTY OF EDAC INC.,AND SHALL NOT BE REPRODUCED, OR COPIED OR USED AS THE BASIS FOR THE MANUFACTURE OR SALE OF APPARATUS WITHOUT WRITTEN PERMISSION.

| 02011011717         |        |                  | , , , , , |
|---------------------|--------|------------------|-----------|
| ACAD REFERENCE NO.  |        | 345-ENG-MASTER   |           |
| DRAWN: R.STA.MONICA |        | DATE:MAY.16/2017 |           |
| CHECKED:            |        | DATE:            |           |
| SCALE:              | NTS    | SHEET            | OF 2      |
| DRAWING             | NUMBER |                  | ISSUE     |
| 345-ENG-MASTER      |        |                  | 1         |