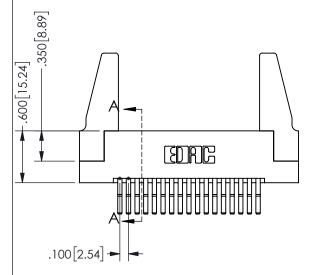

SECTION A-A

ISSUE NUMBER ORIGINAL

1

**Contact Code 558** 

Contact Code 559

**Contact Code 560** 

INSULATOR MATERIAL: THERMOPLASTIC POLYESTER, UL 94V-0

DAP MATERIAL AVAILABLE UPON REQUEST

CONTACT MATERIAL; COPPER ALLOY

CONTACT PLATING: GOLD ON THE MATING AREA, TIN PLATING ON THE CONTACT TAILS, NICKEL UNDERPLATE

## 345/395 SERIES CARD EDGE CONNECTOR CONTACT CODE 555,556,558,559,560 DIMENSIONS

YOUR CONNECTION TO QUALITY & SERVICE

**EDAC INC** TORONTO, ONTARIO CANADA

THESE DRAWINGS AND SPECIFICATIONS ARE THE PROPERTY OF EDAC INC.,AND SHALL NOT BE REPRODUCED, OR COPIED OR USED AS THE BASIS FOR THE MANUFACTURE OR SALE OF APPARATUS WITHOUT WRITTEN PERMISSION.

|  | ACAD REFERENCE NO.  | 345-ENG-MASTER   |
|--|---------------------|------------------|
|  | DRAWN: R.STA.MONICA | DATE:MAY.16/2017 |
|  | CHECKED:            | DATE:            |
|  | SCALE: 1:1          | SHEET 2 OF 2     |
|  | DRAWING NUMBER      | ISSUE            |
|  | 345-ENG-MASTER      | 1                |