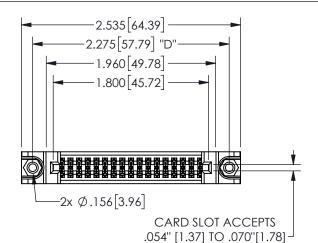

## 345/395 SERIES CARD EDGE CONNECTOR PART NUMBER: 345-034-560-288

YOUR CONNECTION TO QUALITY & SERVICE

**EDAC INC** TORONTO, ONTARIO CANADA

SHALL NOT BE REPRODUCED, OR COPIED OR USED AS THE BASIS FOR THE MANUFACTURE OR SALE OF APPARATUS WITHOUT WRITTEN PERMISSION.

THESE DRAWINGS AND SPECIFICATIONS ARE THE PROPERTY OF EDAC INC.,AND

| 3LC11O147171        |                  |
|---------------------|------------------|
| ACAD REFERENCE NO.  | 345-ENG-MASTER   |
| DRAWN: R.STA.MONICA | DATE:MAY.16/2017 |
| CHECKED:            | DATE:            |
| SCALE: NTS          | SHEET 1 OF 2     |
| DRAWING NUMBER      | ISSUE            |
| 345-ENG-MASTER      | 1                |