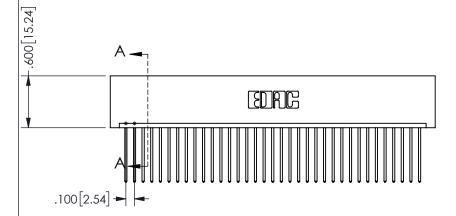

THIS IS A C.A.D. GENERATED DRAWING DO NOT MAKE MANUAL REVISIONS TO MASTER.

ISSUE NUMBER

ORIGINAL

1

<u>Contact Dimensions:</u>
542-Wire Wrap .025 Sq.(0.64 Sq.) - Tail LG=.645(16.38)
.100 (2.54) Contact Spacing x .200 (5.08) Row Spacing

345/395 SERIES CARD EDGE CONNECTOR PART NUMBER: 345-035-542-101

YOUR CONNECTION TO QUALITY & SERVICE

**EDAC INC** TORONTO, ONTARIO CANADA

THESE DRAWINGS AND SPECIFICATIONS ARE THE PROPERTY OF EDAC INC.,AND SHALL NOT BE REPRODUCED, OR COPIED OR USED AS THE BASIS FOR THE MANUFACTURE OR SALE OF APPARATUS WITHOUT WRITTEN PERMISSION.