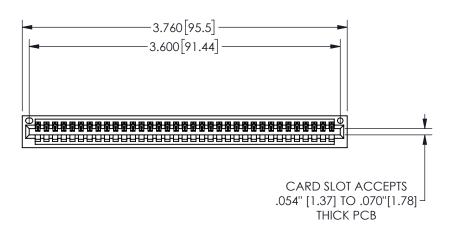

345/395 SERIES CARD EDGE CONNECTOR PART NUMBER: 345-035-542-101

YOUR CONNECTION TO QUALITY & SERVICE

**EDAC INC** TORONTO, ONTARIO CANADA

THESE DRAWINGS AND SPECIFICATIONS ARE THE PROPERTY OF EDAC INC.,AND SHALL NOT BE REPRODUCED, OR COPIED OR USED AS THE BASIS FOR THE MANUFACTURE OR SALE OF APPARATUS WITHOUT WRITTEN PERMISSION.

THIS IS A C.A.D. GENERATED DRAWING DO NOT MAKE MANUAL REVISIONS TO MASTER.

ISSUE NUMBER

ORIGINAL

1

<u>Contact Dimensions:</u>
542-Wire Wrap .025 Sq.(0.64 Sq.) - Tail LG=.645(16.38)
.100 (2.54) Contact Spacing x .200 (5.08) Row Spacing