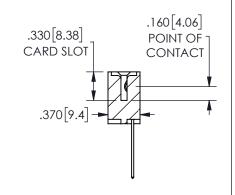

SECTION A-A

ISSUE NUMBER ORIGINAL

1

**Contact Code 558** 

Contact Code 559

Contact Code 560

INSULATOR MATERIAL: THERMOPLASTIC POLYESTER, UL 94V-0 DAP MATERIAL AVAILABLE UPON REQUEST

CONTACT MATERIAL; COPPER ALLOY

CONTACT PLATING: GOLD ON THE MATING AREA, TIN PLATING ON THE CONTACT TAILS, NICKEL UNDERPLATE

## 345/395 SERIES CARD EDGE CONNECTOR CONTACT CODE 555,556,558,559,560 DIMENSIONS

YOUR CONNECTION TO QUALITY & SERVICE

**EDAC INC** TORONTO, ONTARIO CANADA

THESE DRAWINGS AND SPECIFICATIONS ARE THE PROPERTY OF EDAC INC.,AND SHALL NOT BE REPRODUCED, OR COPIED OR USED AS THE BASIS FOR THE MANUFACTURE OR SALE OF APPARATUS WITHOUT WRITTEN PERMISSION.