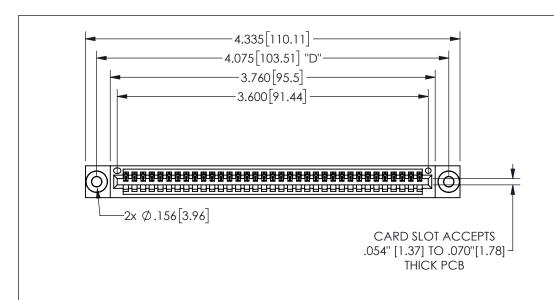

## 345/395 SERIES CARD EDGE CONNECTOR CONTACT CODE 555,556,558,559,560 DIMENSIONS

YOUR CONNECTION TO QUALITY & SERVICE

**EDAC INC** TORONTO, ONTARIO CANADA

THESE DRAWINGS AND SPECIFICATIONS ARE THE PROPERTY OF EDAC INC.,AND SHALL NOT BE REPRODUCED, OR COPIED OR USED AS THE BASIS FOR THE MANUFACTURE OR SALE OF APPARATUS WITHOUT WRITTEN PERMISSION.

|  | ACAD REFERENCE NO.  | 345-ENG-MASTER   |
|--|---------------------|------------------|
|  | DRAWN: R.STA.MONICA | DATE:MAY.16/2017 |
|  | CHECKED:            | DATE:            |
|  | SCALE: 1:1          | SHEET 2 OF 2     |
|  | DRAWING NUMBER      | ISSUE            |
|  | 345-ENG-MASTER      | 1                |